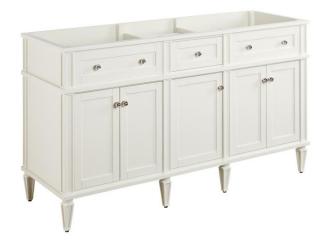

## 60" ELMDALE DOUBLE VANITY - WHITE - VANITY CABINET ONLY

SKU: 454009 Code: SH454009

## **FEATURES**

Material: Mahogany Product Finish: White Number of Doors: 5 Number of Drawers: 4 Soft-Close Hinges: Yes Soft-Close Slides: Yes Dovetail Drawers: Yes

Hardware Finish: Polished Nickel

Built-In Adjusters: Yes