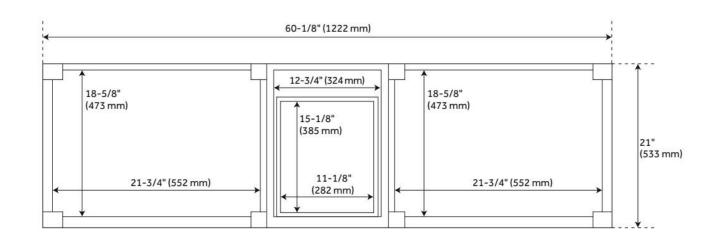

## **ADDITIONAL FEATURES**

- See Installation Instructions for directions to attach the vanity top and sink.
- All dimensions are (± 1/2").
- Wood finish samples available.

**REVISED 8/7/2024** 