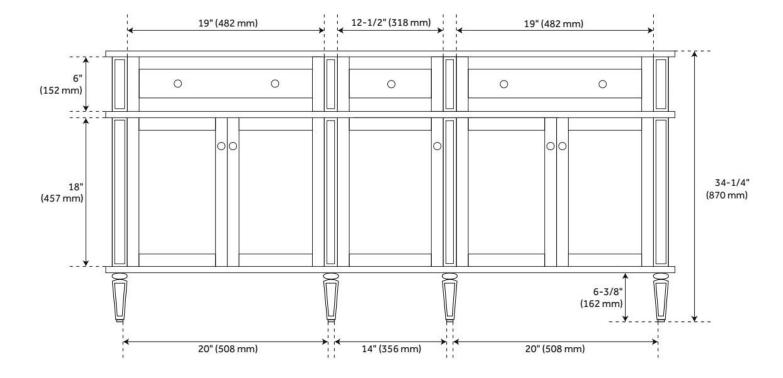

## **ADDITIONAL FEATURES**

- See Installation Instructions for directions to attach the vanity top and sink.
- All dimensions are (± 1/2").
- Wood finish samples available.

**REVISED 8/7/2024** 