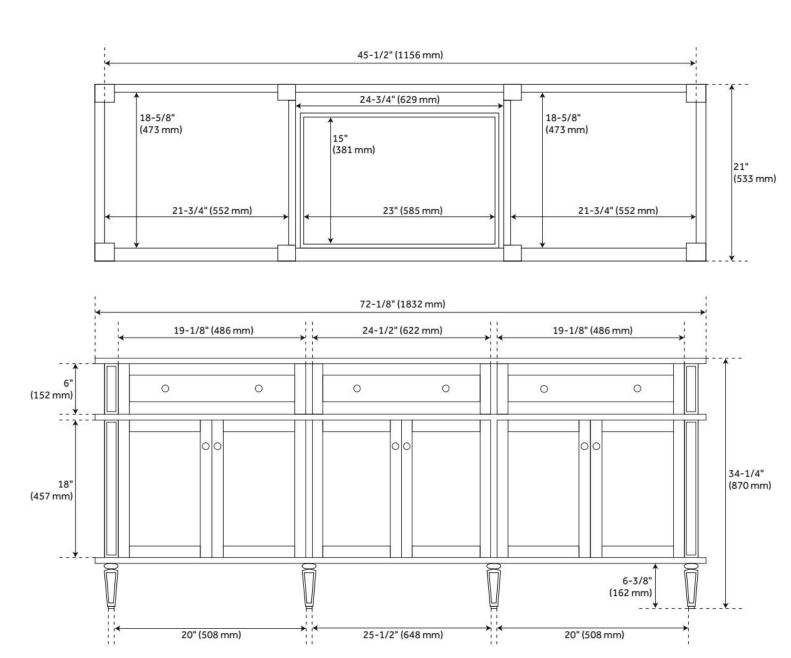

## **ADDITIONAL FEATURES**

- See Installation Instructions for directions to attach the vanity top and sink.
- All dimensions are (± 1/2").
- Wood finish samples available.

**REVISED 8/8/2024** 