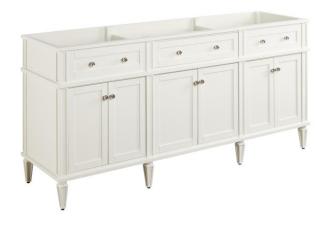

## 72" ELMDALE DOUBLE VANITY - WHITE - VANITY CABINET ONLY

SKU: 454012 Code: SH454012

## **FEATURES**

Material: Mahogany Product Finish: White Number of Doors: 6 Number of Drawers: 4 Soft-Close Hinges: Yes Soft-Close Slides: Yes Dovetail Drawers: Yes

Hardware Finish: Polished Nickel

Built-In Adjusters: Yes