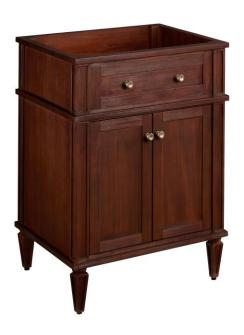

## 24" ELMDALE VANITY - ANTIQUE BROWN - VANITY CABINET ONLY

SKU: 454013 Code: SH454013

#### **FEATURES**

Installation Type: Freestanding

Features: Matching Mirror; Soft-Close Hinges

Product Finish: Antique Brown

Material: Mahogany Number of Doors: 2 Number of Drawers: 1

Width: 24-1/8" Height: 34-1/4" Depth: 21"

Assembly Required: No Dovetail Drawers: Yes Number of Basins: 1

Vanity Top Options: No Top

Faucet Included: No Sink Material: Porcelain

Size: 24 in

Hardware Finish: Antique Brass

Built-In Adjusters: Yes
Sink Included: no
Sink Color: White
Vanity Top Included: no
Mirror Included: No