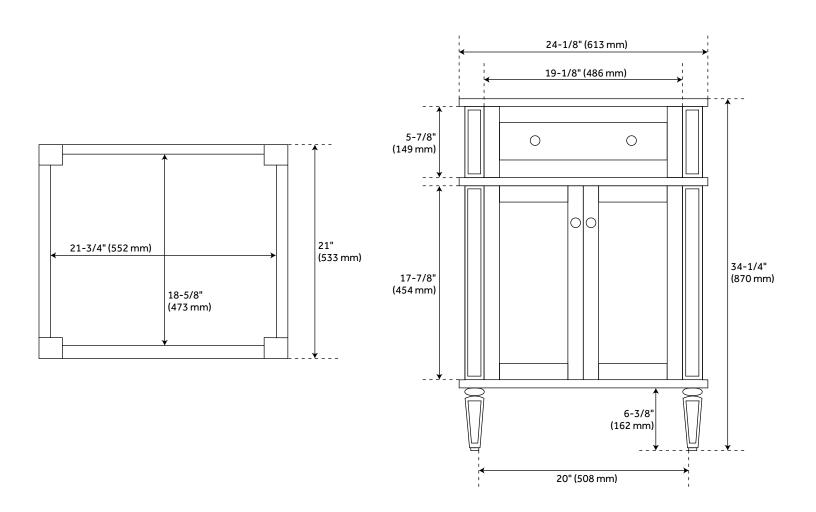

#### **ADDITIONAL FEATURES**

- See Installation Instructions for directions to attach the vanity top and sink.
- All dimensions are (± 1/2").

REVISED 3/21/2023

### 24" ELMDALE VANITY - ANTIQUE BROWN

SKU: 454013

All dimensions and specifications are nominal and may vary. Use actual products for accuracy in critical situations.