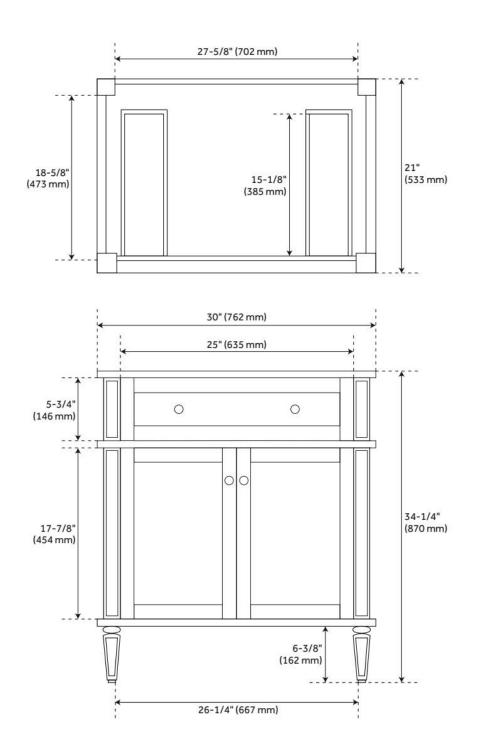

## **ADDITIONAL FEATURES**

- See Installation Instructions for directions to attach the vanity top and sink.
- All dimensions are (± 1/2").

REVISED 7/30/2024