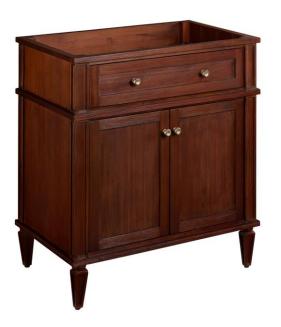

## 30" ELMDALE VANITY - ANTIQUE BROWN - VANITY CABINET ONLY

SKU: 454038 Code: SH454038

## FEATURES

Material: Mahogany Product Finish: Antique Brown Number of Doors: 2 Number of Drawers: 2 Soft-Close Hinges: Yes Soft-Close Slides: Yes Dovetail Drawers: Yes Hardware Finish: Antique Brass Built-In Adjusters: Yes