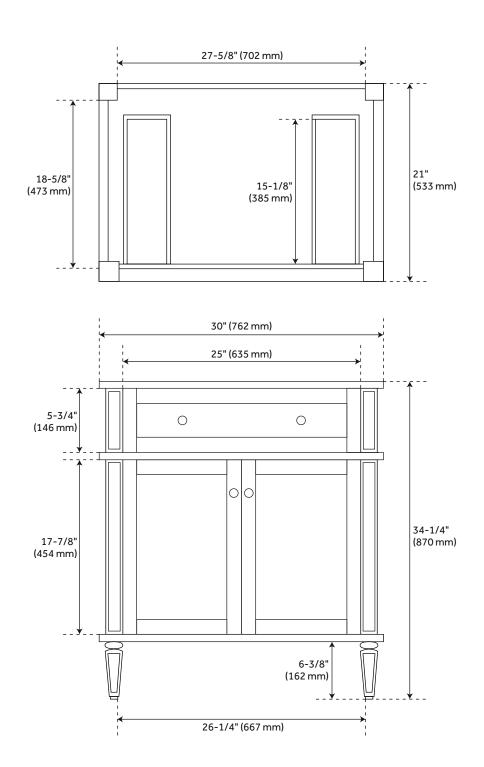

#### **FEATURES**

Installation Type: Freestanding

Features: Matching Mirror; Soft-Close Hinges

Product Finish: Antique Brown

Material: Mahogany Number of Doors: 2 Number of Drawers: 2

Width: 30" Height: 34-1/4" Depth: 21"

### **ADDITIONAL FEATURES**

- See Installation Instructions for directions to attach the vanity top and sink.
- All dimensions are (± 1/2").

REVISED 4/24/2023

### 30" ELMDALE VANITY - ANTIQUE BROWN

All dimensions and specifications are nominal and may vary. Use actual products for accuracy in critical situations.