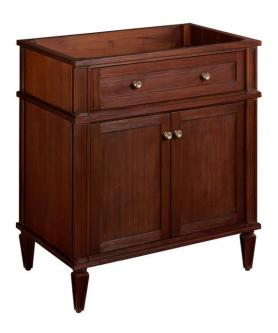

## 30" ELMDALE VANITY - ANTIQUE BROWN - VANITY CABINET ONLY

SKU: 454038 Code: SH454038

#### **FEATURES**

Installation Type: Freestanding

Features: Matching Mirror; Soft-Close Hinges

Product Finish: Antique Brown

Material: Mahogany Number of Doors: 2 Number of Drawers: 2

Width: 30" Height: 34-1/4" Depth: 21"

Assembly Required: No Dovetail Drawers: Yes Number of Basins: 1

Vanity Top Options: No Top

Faucet Included: No

Size: 30 in

Hardware Finish: Antique Brass

Built-In Adjusters: Yes Sink Included: no

Vanity Top Included: no Mirror Included: No