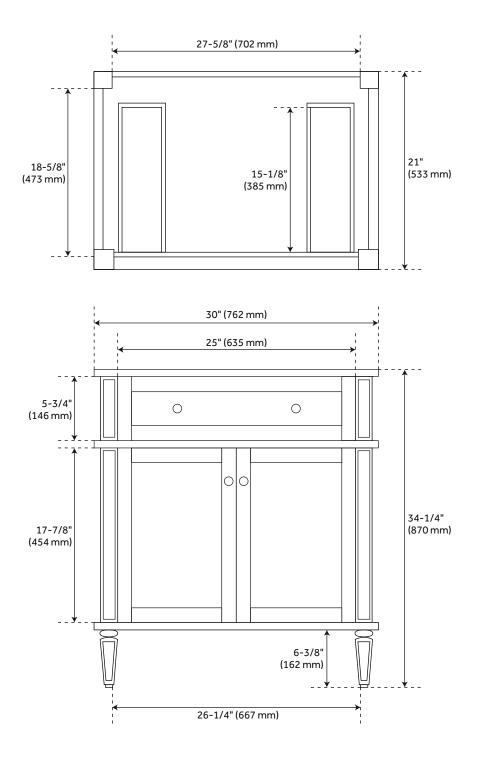

## FEATURES

Installation Type: Freestanding Features: Matching Mirror;Soft-Close Hinges Product Finish: Charcoal Black Material: Mahogany Number of Doors: 2 Number of Drawers: 2 Width: 30" Height: 34-1/4" Depth: 21" Assembly Required: No **Dovetail Drawers: Yes** Number of Basins: 1 Vanity Top Options: No Top Faucet Included: No Vanity Top Material: No Top Size: 30 in Hardware Finish: Black Built-In Adjusters: Yes Sink Included: no Vanity Top Included: no Mirror Included: No

## **ADDITIONAL FEATURES**

- See Installation Instructions for directions to attach the vanity top and sink.
- All dimensions are (± 1/2").

All dimensions and specifications are nominal and may vary. Use actual products for accuracy in critical situations.