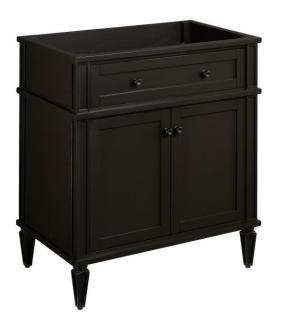

## 30" ELMDALE VANITY - CHARCOAL BLACK - VANITY CABINET ONLY

SKU: 454042 Code: SH454042

ASSE 1016 Type P/T

## FEATURES

Installation Type: Freestanding Features: Matching Mirror;Soft-Close Hinges Product Finish: Charcoal Black Material: Mahogany Number of Doors: 2 Number of Drawers: 2 Width: 30" Height: 34-1/4" Depth: 21" Assembly Required: No **Dovetail Drawers: Yes** Number of Basins: 1 Vanity Top Options: No Top Faucet Included: No Vanity Top Material: No Top Size: 30 in Hardware Finish: Black Built-In Adjusters: Yes Sink Included: no Vanity Top Included: no Mirror Included: No