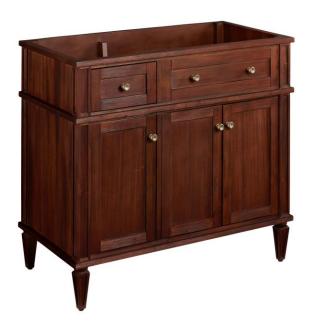

## 36" ELMDALE VANITY - ANTIQUE BROWN - VANITY CABINET ONLY

SKU: 454044 Code: SH454044

ASSE 1016 Type P/T

#### **FEATURES**

Installation Type: Freestanding

Features: Matching Mirror; Soft-Close Hinges

Product Finish: Antique Brown

Material: Mahogany Number of Doors: 3 Number of Drawers: 3

Width: 36-1/8" Height: 34-1/4" Depth: 21"

Assembly Required: No Dovetail Drawers: Yes Number of Basins: 1

Vanity Top Options: No Top

Faucet Included: No

Vanity Top Material: No Top

Size: 36 in

Adjustable Shelves: Yes

Hardware Finish: Antique Brass

Built-In Adjusters: Yes Sink Included: no Vanity Top Included: no Mirror Included: No