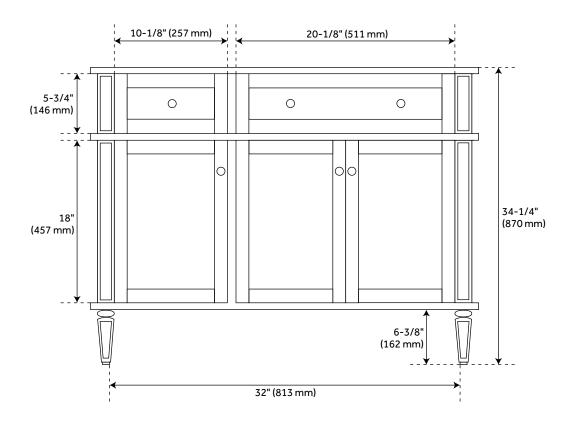

#### **FEATURES**

Installation Type: Freestanding

Features: Matching Mirror; Soft-Close Hinges

Product Finish: Antique Brown

Material: Mahogany Number of Doors: 3 Number of Drawers: 3

Width: 36-1/8" Height: 34-1/4" Depth: 21"

### **ADDITIONAL FEATURES**

- See Installation Instructions for directions to attach the vanity top and sink.
- All dimensions are (± 1/2").

REVISED 3/21/2023

### 36" ELMDALE VANITY - ANTIQUE BROWN

SKU: 454044

All dimensions and specifications are nominal and may vary. Use actual products for accuracy in critical situations.