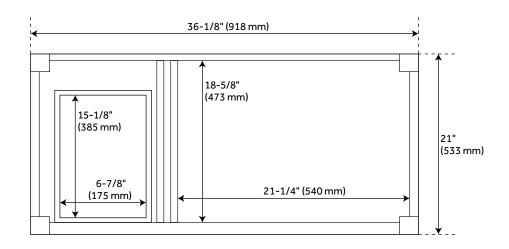

#### **FEATURES**

Installation Type: Freestanding

Features: Matching Mirror; Soft-Close Hinges

Product Finish: Antique Brown

Material: Mahogany Number of Doors: 3 Number of Drawers: 3

Width: 36-1/8" Height: 34-1/4" Depth: 21"

### **ADDITIONAL FEATURES**

- See Installation Instructions for directions to attach the vanity top and sink.
- All dimensions are (± 1/2").

REVISED 3/21/2023

### 36" ELMDALE VANITY - ANTIQUE BROWN

SKU: 454044

All dimensions and specifications are nominal and may vary. Use actual products for accuracy in critical situations.