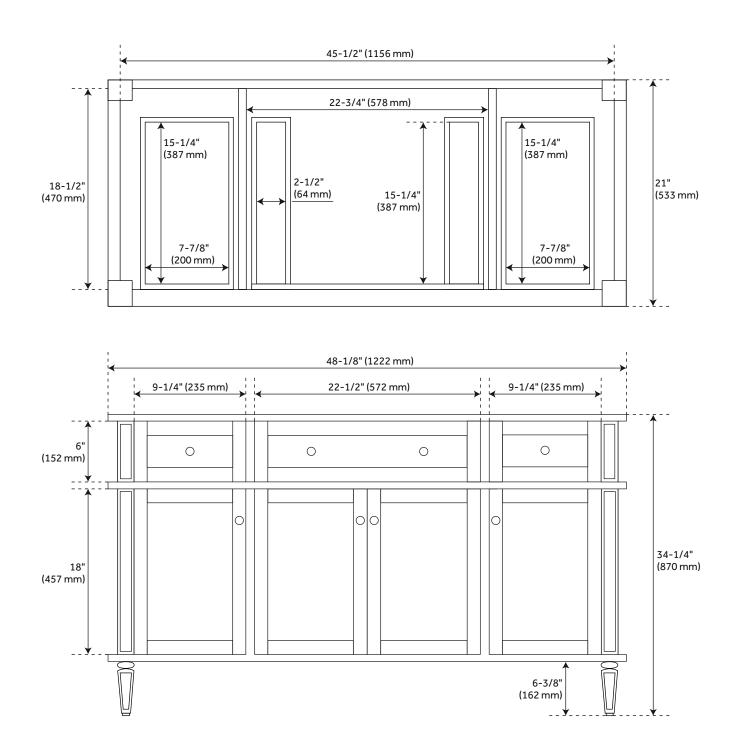

#### FEATURES

Installation Type: Freestanding Features: Matching Mirror;Soft-Close Hinges Product Finish: Antique Brown Material: Mahogany Number of Doors: 4 Number of Drawers: 6 Width: 48-1/8" Height: 34-1/4" Depth: 21" Assembly Required: No **Dovetail Drawers: Yes** Number of Basins: 1 Vanity Top Options: No Top Faucet Included: No Vanity Top Material: No Top Size: 48 in Hardware Finish: Antique Brass Built-In Adjusters: Yes Sink Included: no Vanity Top Included: no Mirror Included: No

### **ADDITIONAL FEATURES**

- See Installation Instructions for directions to attach the vanity top and sink.
- All dimensions are (± 1/2").