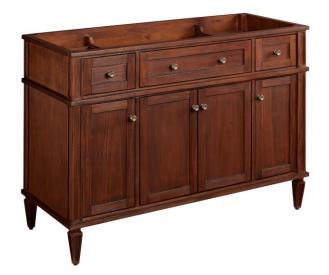

### 48" ELMDALE VANITY - ANTIQUE BROWN - VANITY CABINET ONLY

SKU: 454066 Code: SH454066

#### FEATURES

Installation Type: Freestanding Features: Matching Mirror;Soft-Close Hinges Product Finish: Antique Brown Material: Mahogany Number of Doors: 4 Number of Drawers: 6 Width: 48-1/8" Height: 34-1/4" Depth: 21" Assembly Required: No **Dovetail Drawers: Yes** Number of Basins: 1 Vanity Top Options: No Top Faucet Included: No Vanity Top Material: No Top Size: 48 in Hardware Finish: Antique Brass Built-In Adjusters: Yes Sink Included: no Vanity Top Included: no Mirror Included: No

## 48" ELMDALE VANITY - ANTIQUE BROWN - VANITY CABINET ONLY

SKU: 454066 Code: SH454066