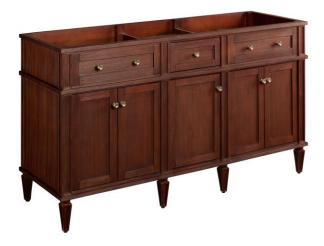

## 60" ELMDALE DOUBLE VANITY - ANTIQUE BROWN -VANITY CABINET ONLY

SKU: 454072 Code: SH454072

ASSE 1016 Type P/T

#### FEATURES

Installation Type: Freestanding Features: Matching Mirror;Soft-Close Hinges Product Finish: Antique Brown Material: Mahogany Number of Doors: 5 Number of Drawers: 4 Width: 60-1/8" Height: 34-1/4" Depth: 21" Assembly Required: No **Dovetail Drawers: Yes** Number of Basins: 2 Vanity Top Options: No Top Faucet Included: No Size: 60 in Hardware Finish: Antique Brass **Built-In Adjusters: Yes** Sink Included: no Vanity Top Included: no Mirror Included: No

## 60" ELMDALE DOUBLE VANITY - ANTIQUE BROWN -VANITY CABINET ONLY

SKU: 454072 Code: SH454072