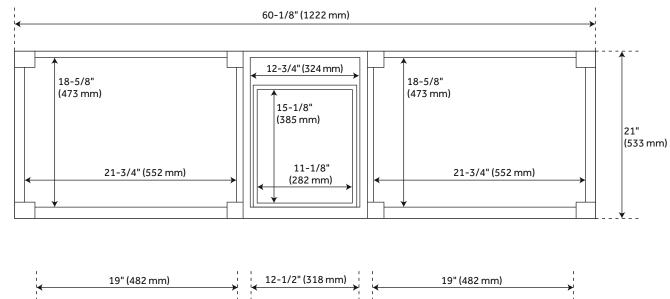

#### FEATURES

Installation Type: Freestanding Features: Matching Mirror;Soft-Close Hinges Product Finish: Antique Brown Material: Mahogany Number of Doors: 5 Number of Drawers: 4 Width: 60-1/8" Height: 34-1/4" Depth: 21" Assembly Required: No **Dovetail Drawers: Yes** Number of Basins: 2 Vanity Top Options: No Top Faucet Included: No Size: 60 in Hardware Finish: Antique Brass **Built-In Adjusters: Yes** Sink Included: no Vanity Top Included: no Mirror Included: No

#### **ADDITIONAL FEATURES**

- See Installation Instructions for directions to attach the vanity top and sink.
- All dimensions are (± 1/2").

# 60" ELMDALE DOUBLE VANITY - ANTIQUE BROWN

SKU: 454072

All dimensions and specifications are nominal and may vary. Use actual products for accuracy in critical situations.

See Website For Warranty Information signaturehardware.com/warranty