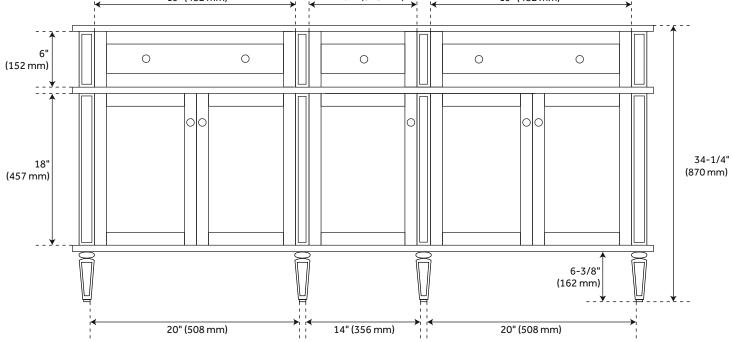

#### FEATURES

Installation Type: Freestanding Features: Matching Mirror;Soft-Close Hinges Product Finish: Antique Brown Material: Mahogany Number of Doors: 5 Number of Drawers: 4 Width: 60-1/8" Height: 34-1/4" Depth: 21" Assembly Required: No **Dovetail Drawers: Yes** Number of Basins: 2 Vanity Top Options: No Top Faucet Included: No Size: 60 in Hardware Finish: Antique Brass **Built-In Adjusters: Yes** Sink Included: no Vanity Top Included: no Mirror Included: No

#### **ADDITIONAL FEATURES**

- See Installation Instructions for directions to attach the vanity top and sink.
- All dimensions are (± 1/2").

# 60" ELMDALE DOUBLE VANITY - ANTIQUE BROWN

SKU: 454072

All dimensions and specifications are nominal and may vary. Use actual products for accuracy in critical situations.

See Website For Warranty Information signaturehardware.com/warranty