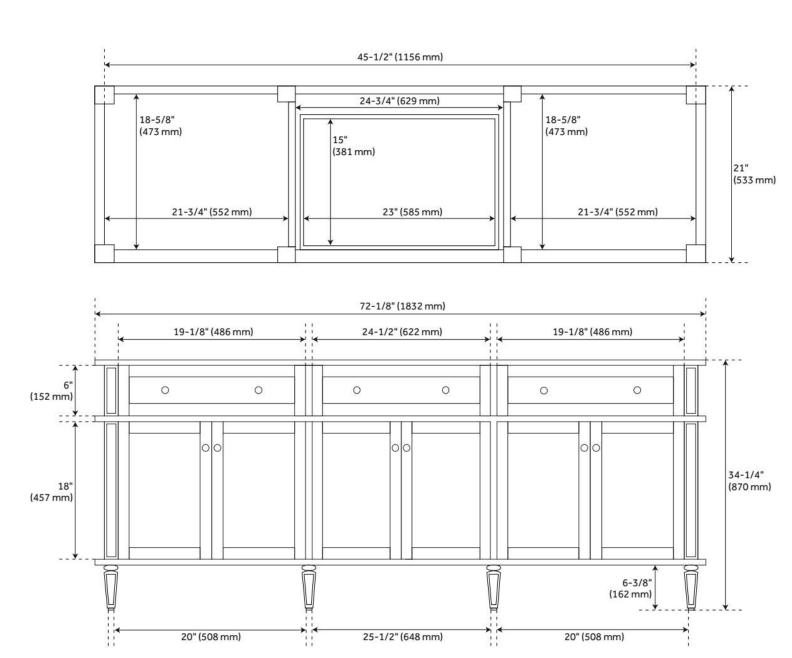

## **ADDITIONAL FEATURES**

- See Installation Instructions for directions to attach the vanity top and sink.
- All dimensions are (± 1/2").

**REVISED 8/8/2024** 