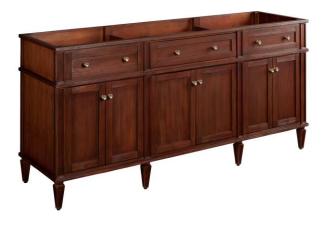

## 72" ELMDALE DOUBLE VANITY - ANTIQUE BROWN - VANITY CABINET ONLY

SKU: 454075 Code: SH454075

## **FEATURES**

Material: Mahogany

Product Finish: Antique Brown

Number of Doors: 6 Number of Drawers: 4 Soft-Close Hinges: Yes Soft-Close Slides: Yes

Dovetail Drawers: Yes

Hardware Finish: Antique Brass

Built-In Adjusters: Yes

## 72" ELMDALE DOUBLE VANITY - ANTIQUE BROWN - VANITY CABINET ONLY

SKU: 454075 Code: SH454075

**REVISED 8/8/2024**