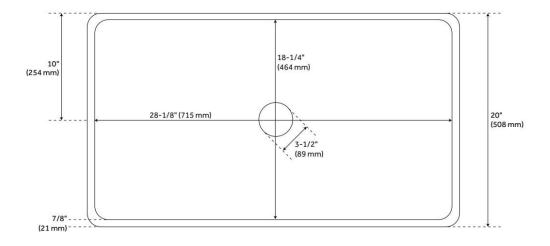

### **FEATURES**

Material: Fireclay Product Finish: Gray

Installation Type: Farmhouse

Shape: Rectangle

Drain Placement: Center Fits Drain Hole Size: 3-1/2" Faucet Centers: No Faucet Hole

Overflow Hole: No

Mounting Hardware Included: No

#### **ADDITIONAL FEATURES**

- Made of solid, heavy-duty fireclay.
- Smooth, ripple-resistant surface.
- If purchasing drain separately, it must be able to accommodate a sink drain thickness of 1".
- All sink dimensions are (± 1/2").