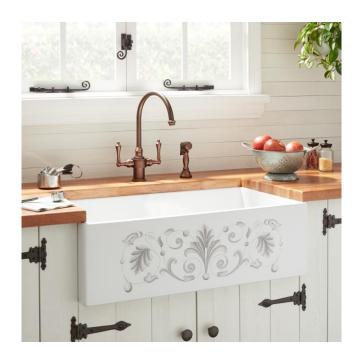

# 30" NAVARRO FIRECLAY FARMHOUSE SINK - GRAY TUSCANY MOTIF

SKU: 454458 Code: SH454458

### **FEATURES**

Material: Fireclay Product Finish: Gray

Installation Type: Farmhouse

Shape: Rectangle

Drain Placement: Center Fits Drain Hole Size: 3-1/2" Faucet Centers: No Faucet Hole

Overflow Hole: No

Mounting Hardware Included: No