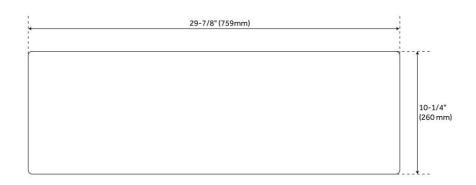

### **FEATURES**

Material: Fireclay Product Finish: Gray

Installation Type: Farmhouse

Shape: Rectangle

Drain Placement: Center Fits Drain Hole Size: 3-1/2" Faucet Centers: No Faucet Hole

Overflow Hole: No

Mounting Hardware Included: No

#### **ADDITIONAL FEATURES**

- Made of solid, heavy-duty fireclay.
- Smooth, ripple-resistant surface.
- If purchasing drain separately, it must be able to accommodate a sink drain thickness of 1".
- All sink dimensions are (± 1/2").