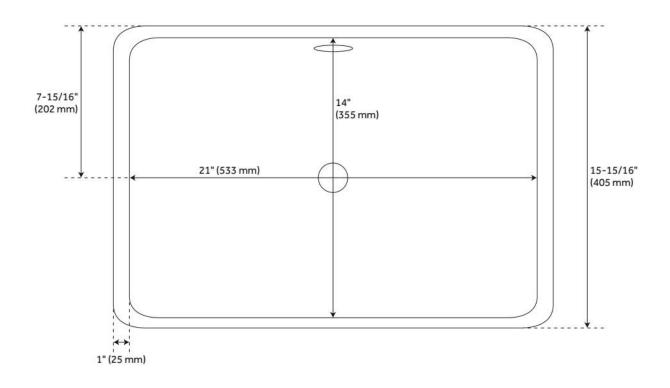

## **FEATURES**

Material: Porcelain Product Finish: White

Installation Type: Undermount

Shape: Rectangle

Drain Placement: Center Fits Drain Hole Size: 1-1/2" Faucet Centers: No Faucet Hole

Overflow Hole: Yes