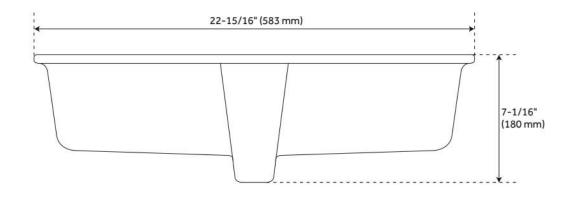

## **FEATURES**

Material: Porcelain Product Finish: White

Installation Type: Undermount

Shape: Rectangle

Drain Placement: Center Fits Drain Hole Size: 1-1/2" Faucet Centers: No Faucet Hole

Overflow Hole: Yes