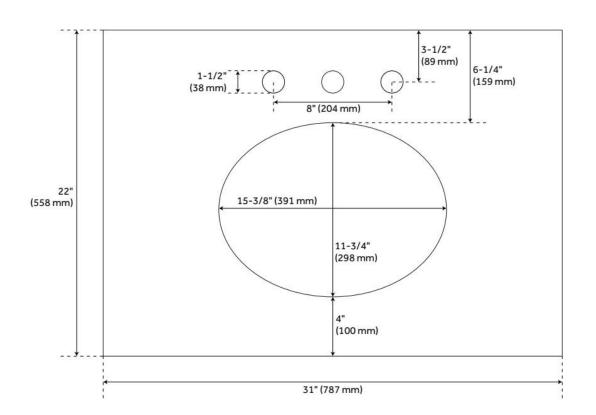

## 31" X 22" 3CM QUARTZ VANITY TOP FOR UNDERMOUNT SINK - 8" FAUCET HOLES - FEATHERED

SKU: 456039 Code: SH456039

## **FEATURES**

Vanity Top Options: Feathered White Quartz

Sink Material: Porcelain Vanity Top Material: Quartz

Sink Installation: Undermount - Oval

Sink Included: Yes Basin Overflow Yes Sink Color: White Backsplash: Yes