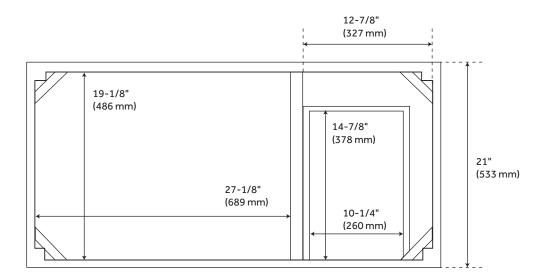

Width: 42" Height: 34-1/4" Depth: 21"

Assembly Required: No Dovetail Drawers: Yes Number of Basins: 1 Vanity Top Options: No Top

Faucet Included: No

Vanity Top Material: No Top

Size: 42 in

Hardware Finish: Rustic Metal

### **ADDITIONAL FEATURES**

- See Installation Instructions for directions to attach the vanity top and sink.
- All dimensions are (± 1/2").

REVISED 3/21/2023