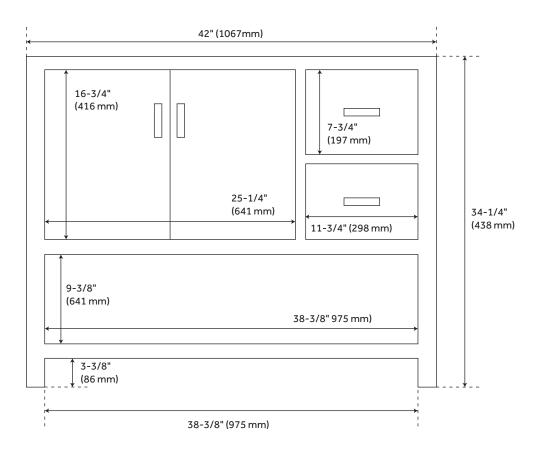

Width: 42" Height: 34-1/4" Depth: 21"

Assembly Required: No Dovetail Drawers: Yes Number of Basins: 1 Vanity Top Options: No Top

Faucet Included: No

Vanity Top Material: No Top

Size: 42 in

Hardware Finish: Rustic Metal

### **ADDITIONAL FEATURES**

- See Installation Instructions for directions to attach the vanity top and sink.
- All dimensions are (± 1/2").

REVISED 3/21/2023