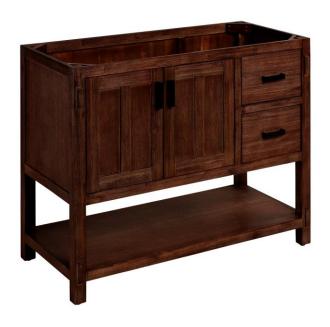

## 42" MORRIS CONSOLE VANITY - RUSTIC BROWN - VANITY CABINET ONLY

SKU: 456265 Code: SH456265

#### **FEATURES**

Installation Type: Freestanding

Features: Offset Sink; Matching Mirror; Matching Linen

Cabinet;Soft-Close Hinges Product Finish: Rustic Brown

Material: Wood Number of Doors: 2 Number of Drawers: 2

Width: 42" Height: 34-1/4" Depth: 21"

Assembly Required: No Dovetail Drawers: Yes Number of Basins: 1 Vanity Top Options: No Top

Faucet Included: No

Vanity Top Material: No Top

Size: 42 in

Hardware Finish: Rustic Metal

Built-In Adjusters: Yes Sink Included: no Vanity Top Included: no

Backsplash: No Mirror Included: No

REVISED 3/21/2023