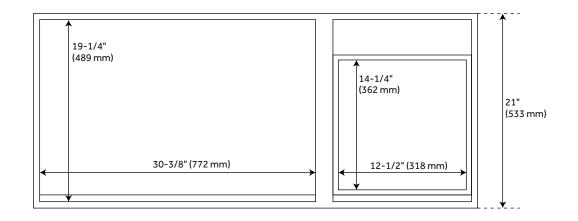

### **ADDITIONAL FEATURES**

- See Installation Instructions for directions to attach the vanity top and sink.
- All dimensions are (± 1/2").

REVISED 3/21/2023