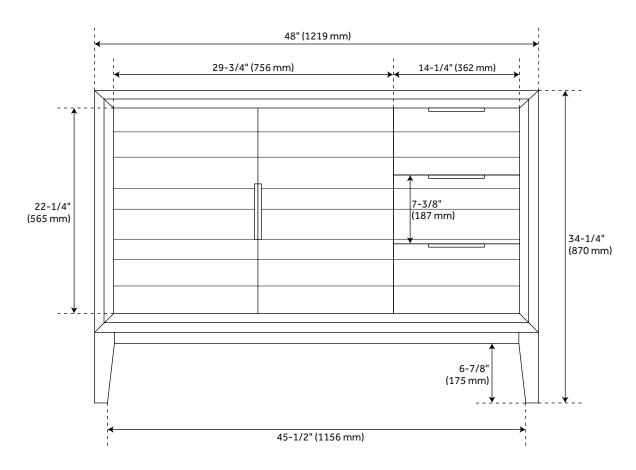

#### **FEATURES**

Installation Type: Freestanding Features: Soft-Close Hinges Product Finish: Natural Teak

Material: Teak Number of Doors: 2 Number of Drawers: 3

Width: 48" Height: 34-1/4" Depth: 21"

Assembly Required: No Number of Basins: 1 Vanity Top Options: No Top

### **ADDITIONAL FEATURES**

- See Installation Instructions for directions to attach the vanity top and sink.
- All dimensions are (± 1/2").

REVISED 3/21/2023