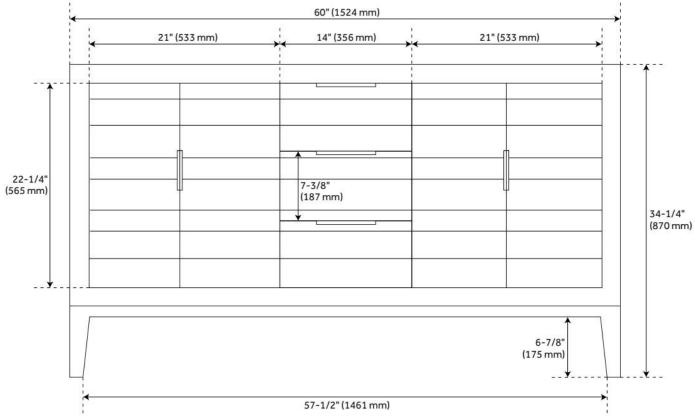

## **ADDITIONAL FEATURES**

- See Installation Instructions for directions to attach the vanity top and sink.
- All dimensions are (± 1/2").

REVISED 8/8/2024