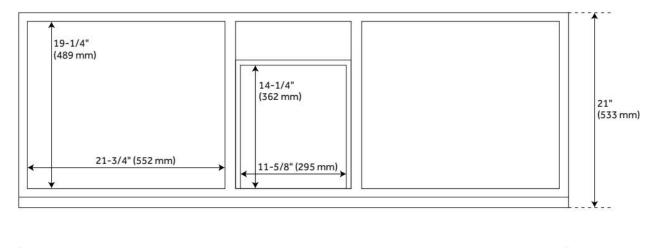

## **ADDITIONAL FEATURES**

- See Installation Instructions for directions to attach the vanity top and sink.
- All dimensions are (± 1/2").

REVISED 8/8/2024