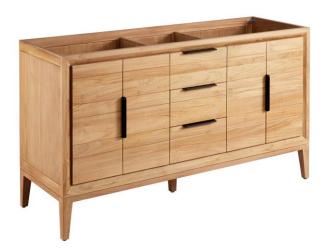

## 60" ALISO TEAK DOUBLE VANITY - NATURAL TEAK -VANITY CABINET ONLY

SKU: 456346 Code: SH456346

## FEATURES

Material: Teak Product Finish: Natural Teak Number of Doors: 4 Number of Drawers: 3 Soft-Close Hinges: No Soft-Close Slides: No Hardware Finish: Black Built-In Adjusters: Yes