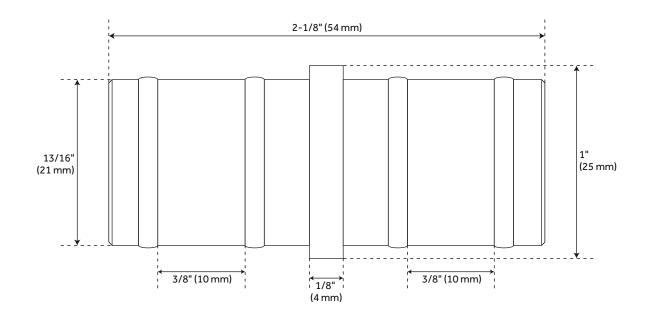

## FEATURES

Product Finish: Stainless Steel Material: Steel Length: 2" Width: 1" Mounting Hardware Included: Yes

REVISED 4/3/2023

## BARN DOOR RAIL JOINER - ROUND RAIL

SKU: 456430

All dimensions and specifications are nominal and may vary. Use actual products for accuracy in critical situations.

See Website For Warranty Information signaturehardware.com/warranty