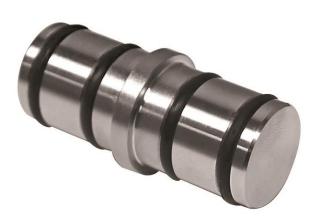

## BARN DOOR RAIL JOINER - ROUND RAIL - STAINLESS STEEL

SKU: 456430 Code: HBD5901

## FEATURES

Product Finish: Stainless Steel Material: Steel Length: 2" Width: 1" Mounting Hardware Included: Yes

REVISED 4/3/2023

## BARN DOOR RAIL JOINER - ROUND RAIL - STAINLESS STEEL

SKU: 456430 Code: HBD5901

**ADDITIONAL FEATURES** 

• Connects two round hardware tracks for door openings wider than 36 inches.

REVISED 4/3/2023