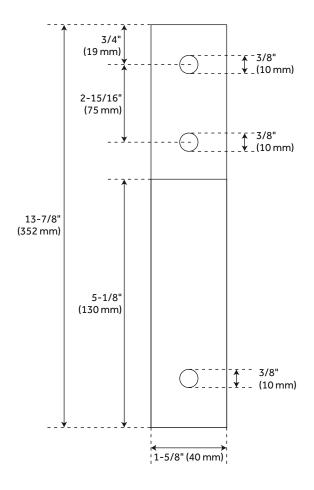

#### **FEATURES**

Product Finish: Black Material: Steel Width: 1-5/8" Height: 13-7/8" Depth: 3"

Mounting Hardware Included: Yes

REVISED 4/3/2023

# BARN DOOR BY-PASS BRACKET KIT - LARGE WHEEL

SKU: 456435

All dimensions and specifications are nominal and may vary. Use actual products for accuracy in critical situations.