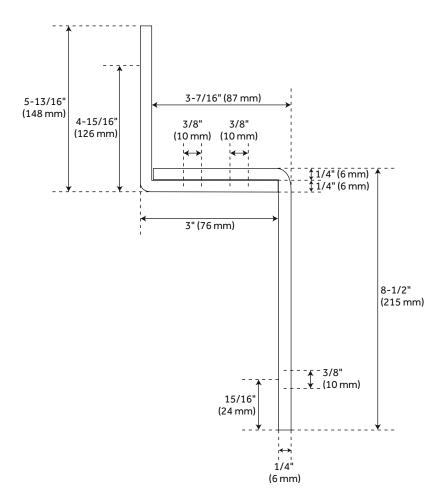

#### **FEATURES**

Product Finish: Black Material: Steel Width: 1-5/8" Height: 13-7/8" Depth: 3"

Mounting Hardware Included: Yes

REVISED 4/3/2023

# BARN DOOR BY-PASS BRACKET KIT - LARGE WHEEL

SKU: 456435

All dimensions and specifications are nominal and may vary. Use actual products for accuracy in critical situations.