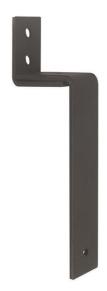

## BY-PASS BRACKET KIT - LARGE WHEEL

SKU: 456435 Code: HBD5921

#### **FEATURES**

Product Finish: Black Material: Steel Width: 1-5/8" Height: 13-7/8" Depth: 3"

Mounting Hardware Included: Yes

REVISED 4/3/2023

#### **ADDITIONAL FEATURES**

- Used to hang one rail in front of another.
- Use with large wheel hangers
- Includes mounting hardware.

**REVISED 4/3/2023** 