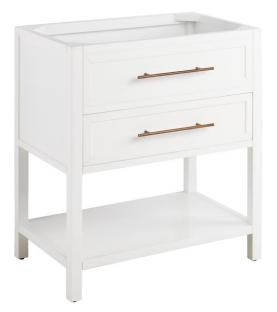

## 30" ROBERTSON CONSOLE VANITY - BRIGHT WHITE -VANITY CABINET ONLY

SKU: 457684 Code: SH457684

#### FEATURES

Installation Type: Freestanding Features: Soft-Close Hinges Product Finish: Bright White Material: Mahogany Number of Drawers: 1 Width: 30" Height: 34-1/4" Depth: 21" Assembly Required: No Number of Basins: 1 Vanity Top Options: No Top Faucet Included: No Vanity Top Material: No Top Size: 30 in Hardware Finish: Antique Brass Built-In Adjusters: Yes Sink Included: no Vanity Top Included: no Mirror Included: No