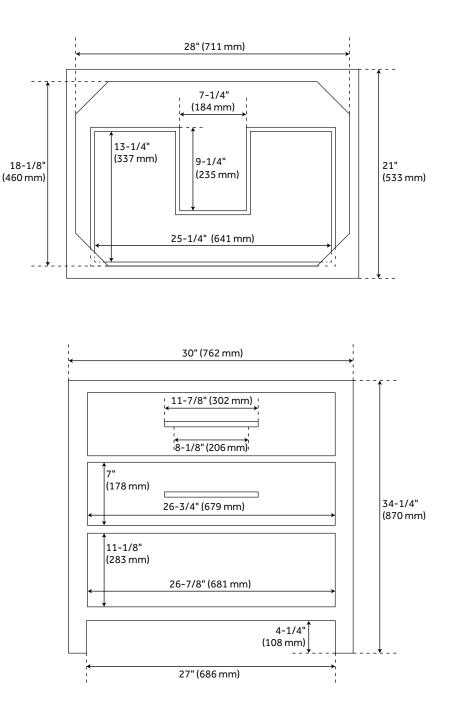

#### **ADDITIONAL FEATURES**

- See Installation Instructions for directions to attach the vanity top and sink.
- All dimensions are (± 1/2").

# **30" ROBERTSON CONSOLE VANITY - WHITE**

All dimensions and specifications are nominal and may vary. Use actual products for accuracy in critical situations.

See Website For Warranty Information signaturehardware.com/warranty