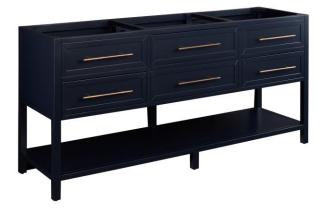

## 72" ROBERTSON CONSOLE VANITY - MIDNIGHT NAVY BLUE - VANITY CABINET ONLY

SKU: 459052 Code: SH459052

## **FEATURES**

Material: Mahogany

Product Finish: Midnight Navy Blue

Number of Drawers: 4 Soft-Close Slides: Yes

Hardware Finish: Antique Brass

Built-In Adjusters: Yes

ASSE 1016 Type P/T