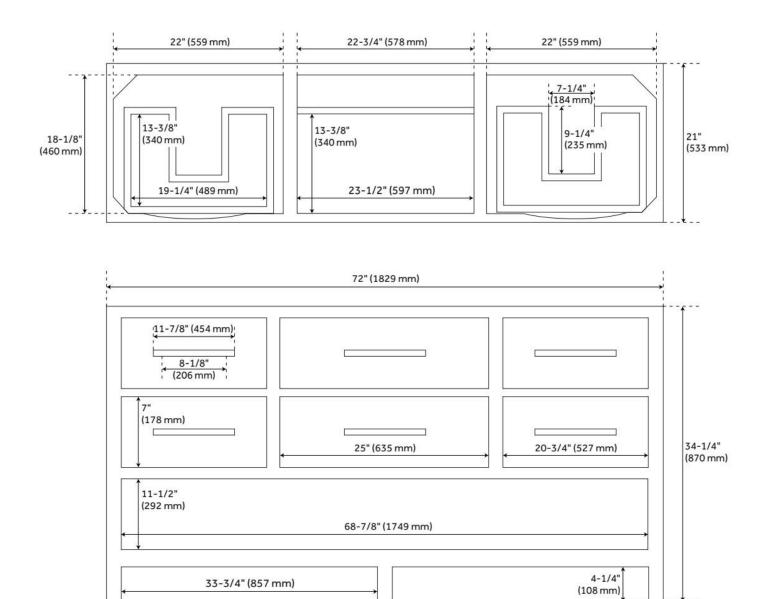

## **ADDITIONAL FEATURES**

- See Installation Instructions for directions to attach the vanity top and sink.
- All dimensions are (± 1/2").

**REVISED 8/8/2024** 

## 72" ROBERTSON CONSOLE VANITY - MIDNIGHT NAVY BLUE - VANITY CABINET ONLY

SKU: 459052 Code: SH459052

**REVISED 8/8/2024** 

68-7/8" (1749 mm)