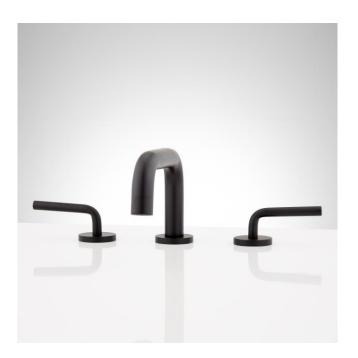

## RUSCELLO WIDESPREAD BATHROOM FAUCET -MATTE BLACK

SKU: 461706 Code: SH461706

## FEATURES

Material: Metal Product Finish: Matte Black Installation Type: Widespread Fits Drain Hole Size: 1-1/2" Faucet Centers: 8" Overflow Hole: Yes

CEC Listed, Massachusetts Accepted, LISTED ID: SH449084\*