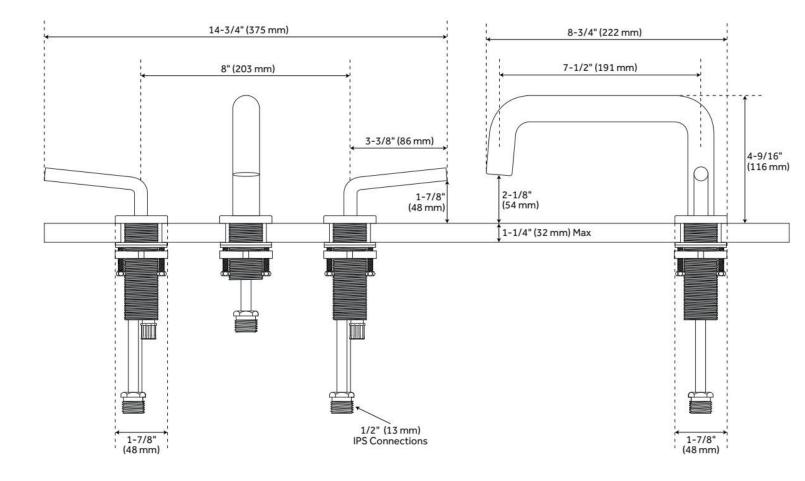

## FEATURES

Material: Metal Product Finish: Matte Black Installation Type: Widespread Fits Drain Hole Size: 1-1/2" Faucet Centers: 8" Overflow Hole: Yes

CEC Listed, Massachusetts Accepted, LISTED ID: SH449084\*