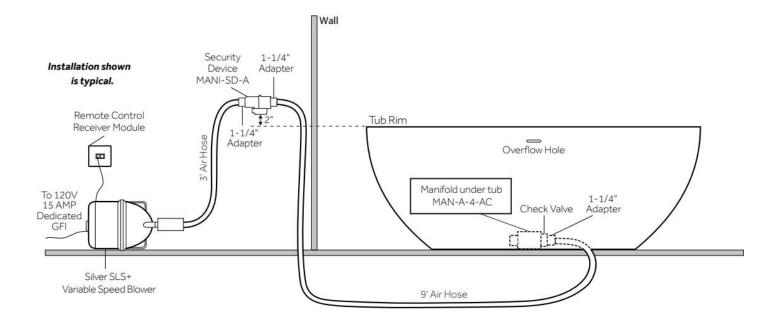

#### COMPONENTS LIST

- BM-TWP BALL CHECK VALVE JETS
- MANI-SD-A SECURITY DEVICE
- MAN-A-4-AC MANIFOLD
- SILVER SLS+ VARIABLE SPEED BLOWER

### INSTALLATION

Install blower behind a wall (with an access panel) or in a closet. Blower can also be installed under floor. Ensure the security device, MANI-DS-A, is at least:

· 2" Above the tub rim

Security device and hose can be mounted in wall