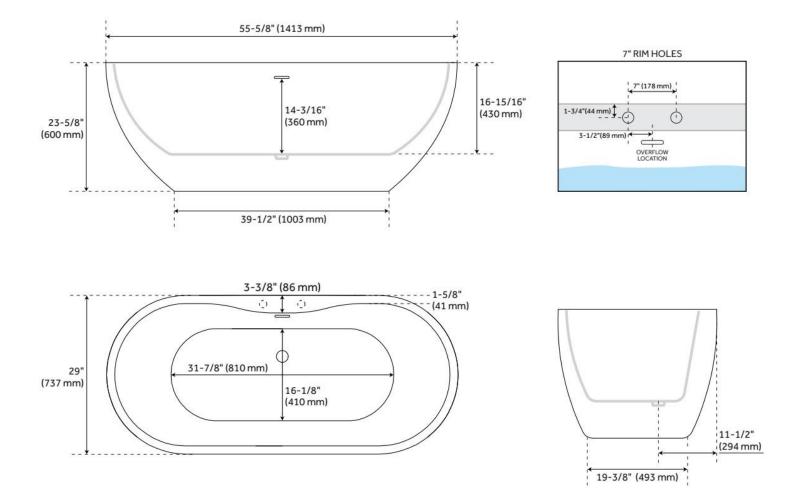

### FEATURES

Tub Material: Acrylic Product Finish: White Shape: Oval Tub Drain Placement: Offset Drain Included: Yes Drain and Overflow Finish: White Water Depth to Overflow: 14-3/16" Water Capacity (Gallons): 54 Built-In Adjusters: Yes Tub Weight Uncrated (Ibs): 155 Optional Accessory: 428473

### **ADDITIONAL FEATURES**

- All dimensions are (± 1/2").
- Air tub features 12 air jets that massage and relax. Remote control works within 15-foot radius and is designed to float. Tub and air system come fully assembled.
- Foam insulation increases heat retention and prevents condensation due to water and air temperature fluctuations.
- Back of tub has a removable magnetic panel for easy access when installing deck-mount faucet.
- Before drilling for a rim-mounted faucet, refer to the specification sheet for faucet location and dimensions.
- Optional Quick Connect Drop-In Drain Kit Includes:
  - Floor Plate, 1-1/2" PVC Pipe, 2" x 1-1/2" Trap Adapters, 1 Brass Threaded, 1 Brass Unthreaded Tailpiece and Plug.
  - Installs above your subfloor, but underneath your cement floor or tile, so you do not need access below the fixture.