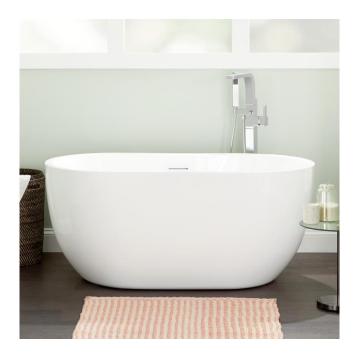

# 56" BOYCE ACRYLIC TUB WITH FOAM - AIR MASSAGE

SKU: 462646 Code: SH112074AFA

### FEATURES

Tub Material: Acrylic Product Finish: White Shape: Oval Tub Drain Placement: Offset Drain Included: Yes Drain and Overflow Finish: White Water Depth to Overflow: 14-3/16" Water Capacity (Gallons): 54 Built-In Adjusters: Yes Tub Weight Uncrated (Ibs): 155 Optional Accessory: 428473

### **ADDITIONAL FEATURES**

- All dimensions are (± 1/2").
- Air tub features 12 air jets that massage and relax. Remote control works within 15-foot radius and is designed to float. Tub and air system come fully assembled.
- Foam insulation increases heat retention and prevents condensation due to water and air temperature fluctuations.
- Back of tub has a removable magnetic panel for easy access when installing deck-mount faucet.
- Before drilling for a rim-mounted faucet, refer to the specification sheet for faucet location and dimensions.
- Optional Quick Connect Drop-In Drain Kit Includes:
  - Floor Plate, 1-1/2" PVC Pipe, 2" x 1-1/2" Trap Adapters, 1 Brass Threaded, 1 Brass Unthreaded Tailpiece and Plug.
  - Installs above your subfloor, but underneath your cement floor or tile, so you do not need access below the fixture.