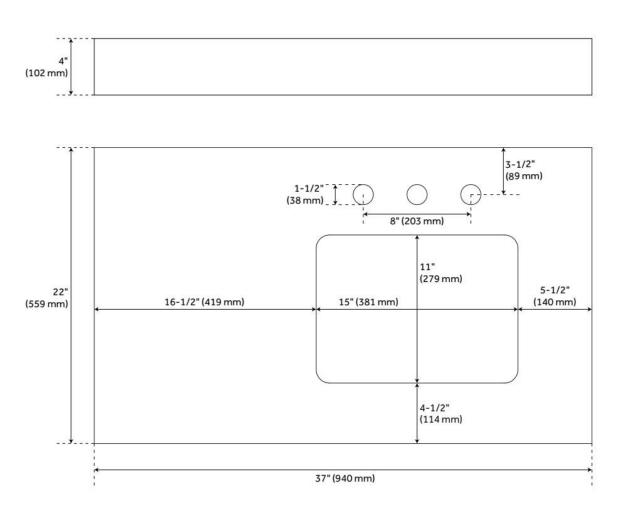

## 37" X 22" 3CM GRANITE VANITY TOP W/ BACKSPLASH - 8" FAUCET HOLES-OFFSET RIGHT - SINK 2015

SKU: 462927 Code: SH462927

## **FEATURES**

Vanity Top Options: Absolute Black Granite

Sink Material: Porcelain Vanity Top Material: Granite

Sink Installation: Undermount - Rectangle

Sink Included: Yes Basin Overflow Yes Sink Color: White Backsplash: Yes

## **ADDITIONAL FEATURES**

- Granite is A-grade.
- Includes vanity top, backsplash, and white porcelain sink.
- See Installation Instructions for directions to attach the vanity top and sink.

REVISED 8/15/2024