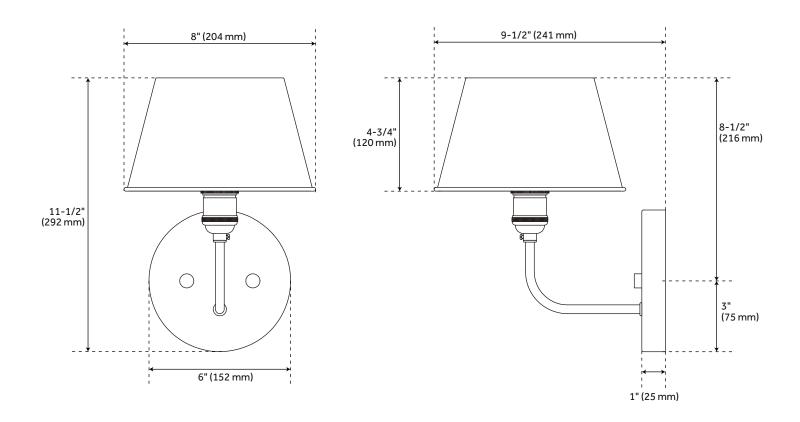

#### **FEATURES**

Installation Type: Wall Mount

Design: Modern

Product Finish: Aged Brass

Material: Steel Width: 8" Height: 11-1/2" Depth: 9-1/2"

Base Plate Diameter: 6"

Mounting Hardware Included: Yes

Shade Finish: Brass Shade Material: Steel Number of Bulbs: 1 Base Plate Depth: 1"

Location Type: Suitable for Damp Locations

Bulbs Included: No Bulb Type: Medium E-26 Wattage per Bulb: 60 Extension: 9-1/2"

Weight: 2.87 Voltage: 120