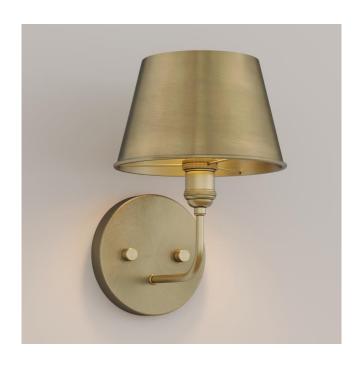

### STANBURN VANITY SCONCE SINGLE LIGHT - AGED BRASS

SKU: 464496 Code: PHWL3391

UL 1598 / CSA C22.2 No 250.0

#### **FEATURES**

Installation Type: Wall Mount

Design: Modern

Product Finish: Aged Brass

Material: Steel Width: 8" Height: 11-1/2" Depth: 9-1/2"

Base Plate Diameter: 6"

Mounting Hardware Included: Yes

Shade Finish: Brass Shade Material: Steel Number of Bulbs: 1 Base Plate Depth: 1"

Location Type: Suitable for Damp Locations

Bulbs Included: No Bulb Type: Medium E-26 Wattage per Bulb: 60 Extension: 9-1/2"

Weight: 2.87 Voltage: 120