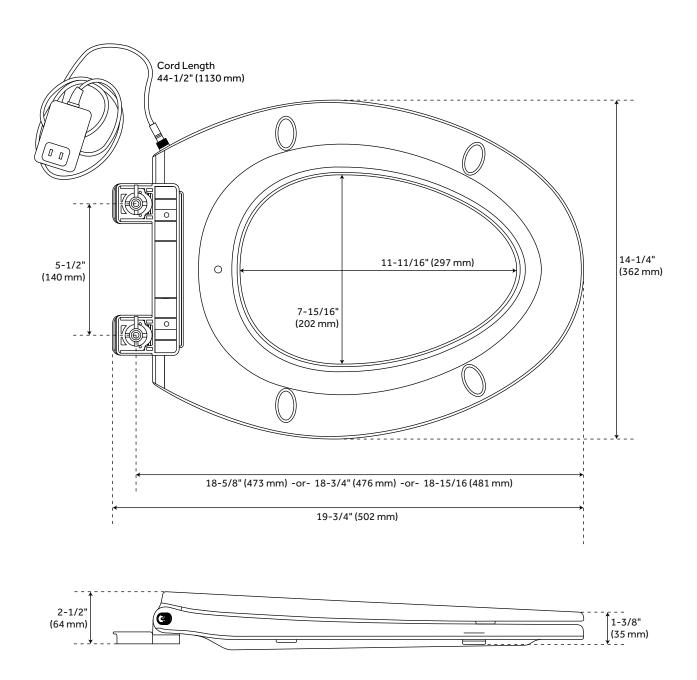

### **FEATURES**

Features: Soft-Close Hinges Product Finish: White Material: Plastic Length: 14-1/4" Height: 2-1/2" Depth: 19-3/4"

Bowl Shape: Elongated Hardware Finish: White

Weight: 6 lb

REVISED 9/29/2022

### **ADDITIONAL FEATURES**

- Features 2 difference temperature settings; warm and warmer.
- Soft-closing seat and lid.
- Power cord is 44-1/2".
- Toilet not included.