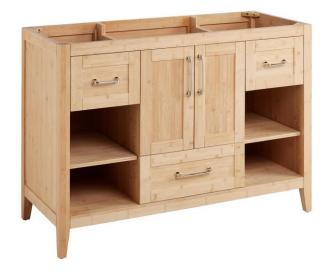

## 48" BURFIELD BAMBOO VANITY - NATURAL BAMBOO - VANITY CABINET ONLY

SKU: 466030 Code: SH466030

## **FEATURES**

Material: Bamboo

Product Finish: Natural Bamboo

Number of Doors: 2 Number of Drawers: 3 Soft-Close Hinges: Yes Soft-Close Slides: Yes

Hardware Finish: Polished Nickel

Built-In Adjusters: Yes