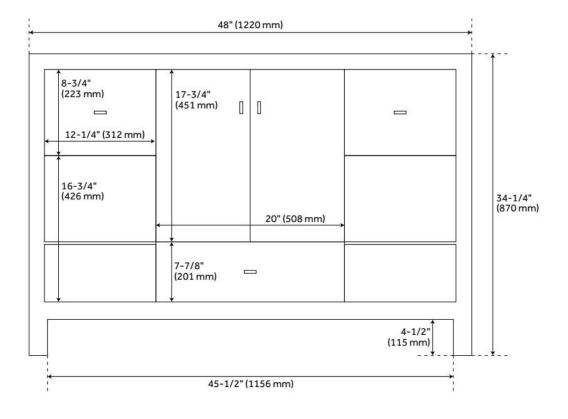

## **ADDITIONAL FEATURES**

- See Installation Instructions for directions to attach the vanity top and sink.
- All dimensions are (± 1/2").
- Wood finish samples available.

**REVISED 8/7/2024** 