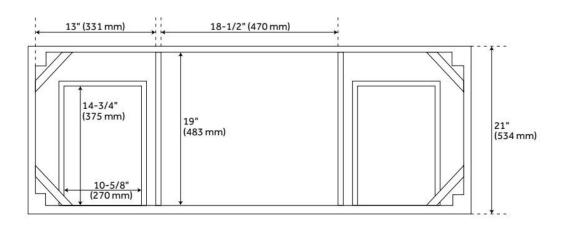

## **ADDITIONAL FEATURES**

- See Installation Instructions for directions to attach the vanity top and sink.
- All dimensions are (± 1/2").
- Wood finish samples available.

**REVISED 8/7/2024** 