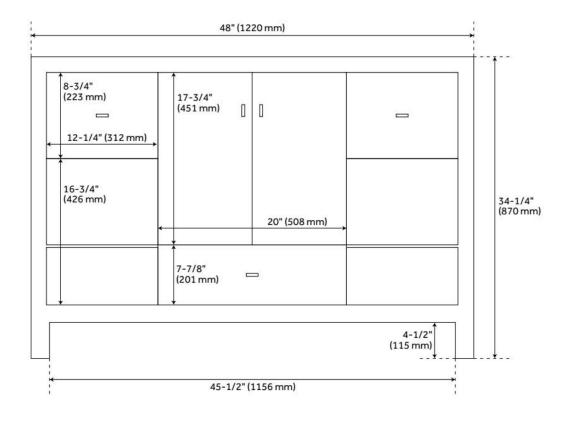

## **ADDITIONAL FEATURES**

- See Installation Instructions for directions to attach the vanity top and sink.
- All dimensions are (± 1/2").
- Wood finish samples available.

**REVISED 8/7/2024** 