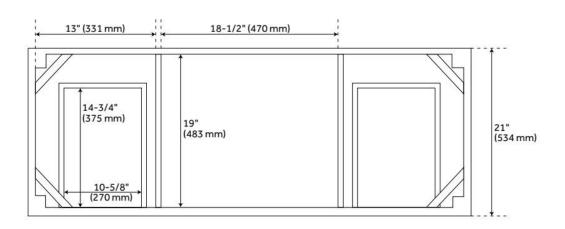

## **ADDITIONAL FEATURES**

- See Installation Instructions for directions to attach the vanity top and sink.
- All dimensions are (± 1/2").
- Wood finish samples available.

**REVISED 8/7/2024** 