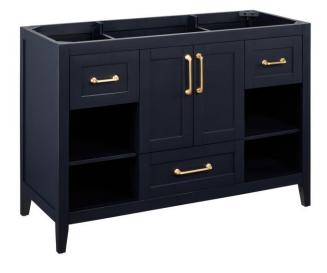

## 48" BURFIELD VANITY - MIDNIGHT NAVY BLUE - VANITY CABINET ONLY

SKU: 466031 Code: SH466031

## **FEATURES**

Material: Wood

Product Finish: Midnight Navy Blue

Number of Doors: 2 Number of Drawers: 3 Soft-Close Hinges: Yes Soft-Close Slides: Yes

Hardware Finish: Satin Brass

Built-In Adjusters: Yes