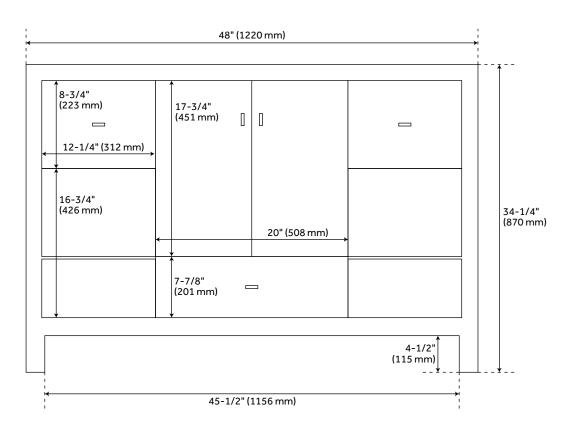

#### FEATURES

Installation Type: Freestanding Features: Matching Mirror;Soft-Close Hinges Product Finish: White Material: Wood Number of Doors: 2 Number of Drawers: 3 Width: 48" Height: 34-1/4" Depth: 21" Assembly Required: No Number of Basins: 1 Vanity Top Options: No Top Faucet Included: No Size: 48 in Hardware Finish: Black Built-In Adjusters: Yes Sink Included: no Sink Color: No Sink Vanity Top Included: no Backsplash: No Mirror Included: No

#### **ADDITIONAL FEATURES**

- See Installation Instructions for directions to attach the vanity top and sink.
- All dimensions are (± 1/2").