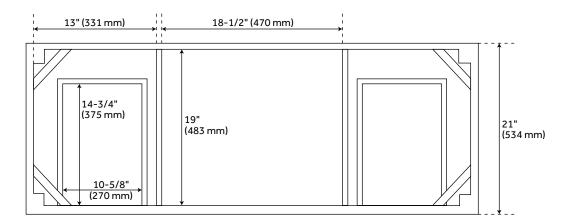

#### **ADDITIONAL FEATURES**

- See Installation Instructions for directions to attach the vanity top and sink.
- All dimensions are (± 1/2").