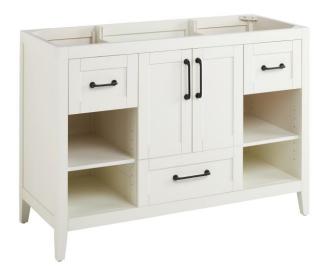

### 48" BURFIELD VANITY - WHITE - VANITY CABINET ONLY

SKU: 466032 Code: SH466032

#### FEATURES

Installation Type: Freestanding Features: Matching Mirror;Soft-Close Hinges Product Finish: White Material: Wood Number of Doors: 2 Number of Drawers: 3 Width: 48" Height: 34-1/4" Depth: 21" Assembly Required: No Number of Basins: 1 Vanity Top Options: No Top Faucet Included: No Size: 48 in Hardware Finish: Black Built-In Adjusters: Yes Sink Included: no Sink Color: No Sink Vanity Top Included: no Backsplash: No Mirror Included: No