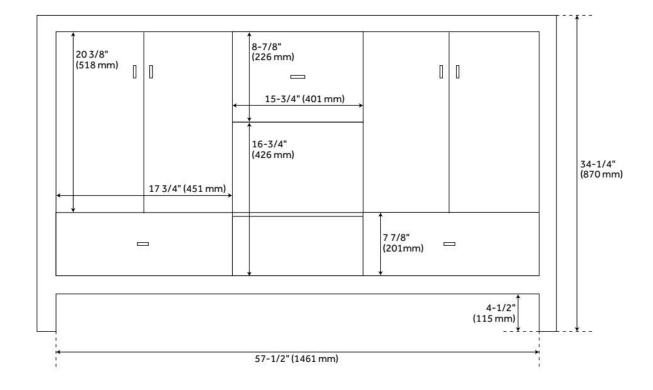

## **ADDITIONAL FEATURES**

- See Installation Instructions for directions to attach the vanity top and sink.
- All dimensions are (± 1/2").
- Wood finish samples available.

**REVISED 8/7/2024** 