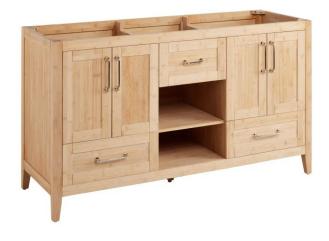

## 60" BURFIELD BAMBOO DOUBLE VANITY - NATURAL BAMBOO - VANITY CABINET ONLY

SKU: 466033 Code: SH466033

## **FEATURES**

Material: Bamboo

Product Finish: Natural Bamboo

Number of Doors: 4 Number of Drawers: 3 Soft-Close Hinges: Yes Soft-Close Slides: Yes

Hardware Finish: Polished Nickel

Built-In Adjusters: Yes