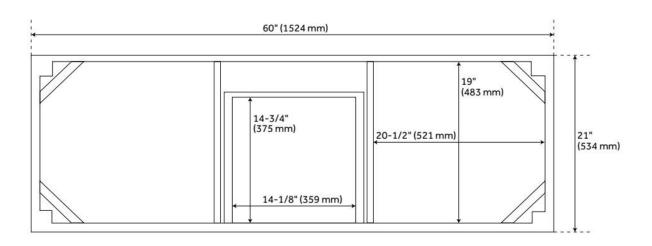

## **ADDITIONAL FEATURES**

- See Installation Instructions for directions to attach the vanity top and sink.
- All dimensions are (± 1/2").
- Wood finish samples available.

**REVISED 8/7/2024** 