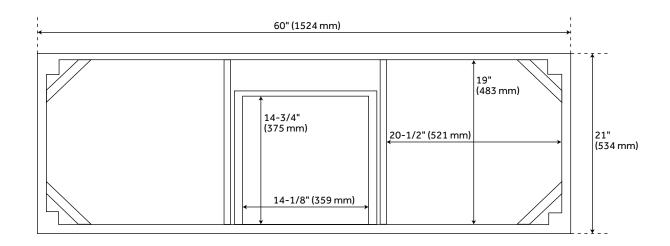

#### **FEATURES**

Installation Type: Freestanding

Features: Matching Mirror; Soft-Close Hinges

Product Finish: Midnight Navy Blue

Material: Wood Number of Doors: 4 Number of Drawers: 3

Width: 60" Height: 34-1/4" Depth: 21"

Vanity Top Included: yes Vanity Top Depth: 22" Vanity Top Width: 61" Mirror Included: No