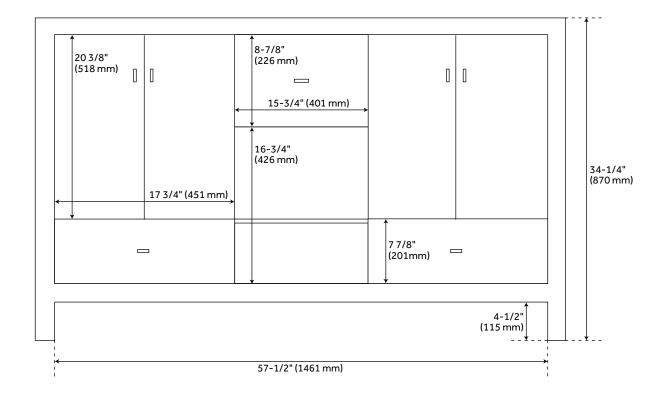

#### **FEATURES**

Installation Type: Freestanding

Features: Matching Mirror; Soft-Close Hinges

Product Finish: Midnight Navy Blue

Material: Wood Number of Doors: 4 Number of Drawers: 3

Width: 60" Height: 34-1/4" Depth: 21"

# 60" BURFIELD DOUBLE VANITY CABINET - MIDNIGHT NAVY BLUE

SKU: 466034

All dimensions and specifications are nominal and may vary. Use actual products for accuracy in critical situations.