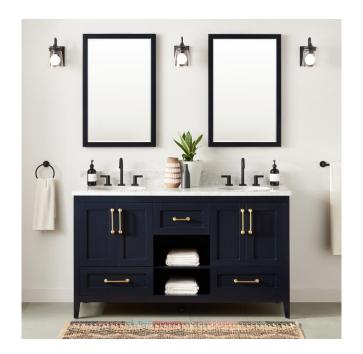

### 60" BURFIELD DOUBLE VANITY FOR UNDERMOUNT SINKS - MIDNIGHT NAVY BLUE

SKU: 951680-60-UM

Code: SH475368, SH475364, SH475365, SH475369, SH475363

#### **FEATURES**

Installation Type: Freestanding

Features: Matching Mirror; Soft-Close Hinges

Product Finish: Midnight Navy Blue

Material: Wood Number of Doors: 4 Number of Drawers: 3

Width: 60" Height: 34-1/4" Depth: 21"

Assembly Required: No Number of Basins: 2

Sink Installation: Undermount - Oval

Fits Drain Hole Size: 1-1/2"

Faucet Included: No

Vanity Top Thickness: 3cm Hardware Finish: Satin Brass

Built-In Adjusters: Yes Sink Included: yes

Vanity Top Included: yes Vanity Top Depth: 22" Vanity Top Width: 61" Mirror Included: No