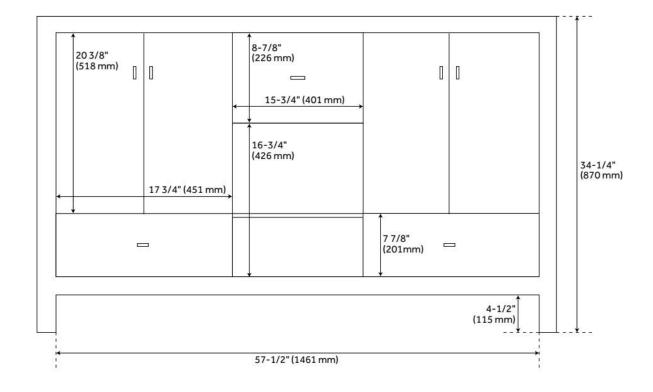

## **ADDITIONAL FEATURES**

- See Installation Instructions for directions to attach the vanity top and sink.
- All dimensions are (± 1/2").
- Wood finish samples available.

**REVISED 8/8/2024** 