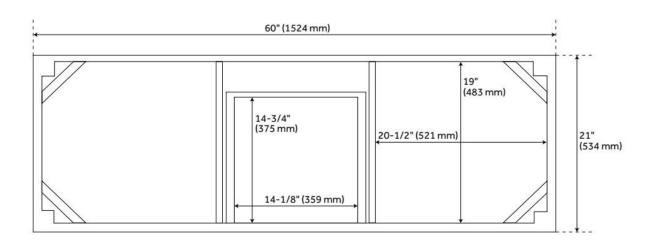

## **ADDITIONAL FEATURES**

- See Installation Instructions for directions to attach the vanity top and sink.
- All dimensions are (± 1/2").
- Wood finish samples available.

**REVISED 8/8/2024** 