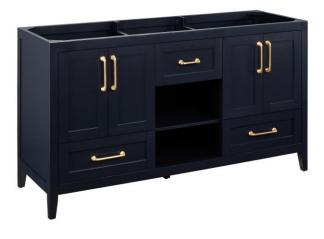

## 60" BURFIELD DOUBLE VANITY - MIDNIGHT NAVY BLUE - VANITY CABINET ONLY

SKU: 466034 Code: SH466034

## **FEATURES**

Material: Wood

Product Finish: Midnight Navy Blue

Number of Doors: 4 Number of Drawers: 3 Soft-Close Hinges: Yes Soft-Close Slides: Yes

Hardware Finish: Satin Brass

Built-In Adjusters: Yes