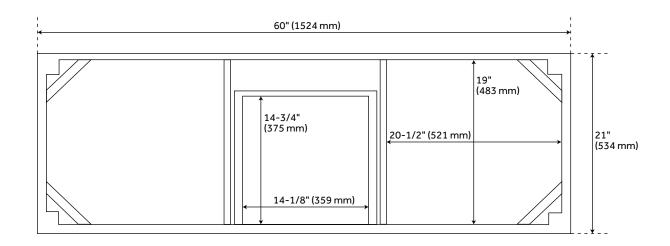

#### **FEATURES**

Installation Type: Freestanding

Features: Matching Mirror; Soft-Close Hinges

Product Finish: White Material: Wood Number of Doors: 4 Number of Drawers: 3

Width: 60" Height: 34-1/4" Depth: 21"

### **ADDITIONAL FEATURES**

- See Installation Instructions for directions to attach the vanity top and sink.
- All dimensions are (± 1/2").

REVISED 3/21/2023