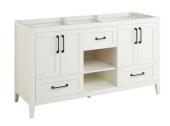

### 60" BURFIELD DOUBLE VANITY - WHITE - VANITY CABINET ONLY

SKU: 466035 Code: SH466035

#### **FEATURES**

Installation Type: Freestanding

Features: Matching Mirror; Soft-Close Hinges

Product Finish: White Material: Wood Number of Doors: 4 Number of Drawers: 3

Width: 60" Height: 34-1/4" Depth: 21"

Assembly Required: No Number of Basins: 2

Vanity Top Options: No Top

Faucet Included: No
Hardware Finish: Black
Built-In Adjusters: Yes
Sink Included: no
Sink Color: No Sink
Vanity Top Included: no

Backsplash: No Mirror Included: No