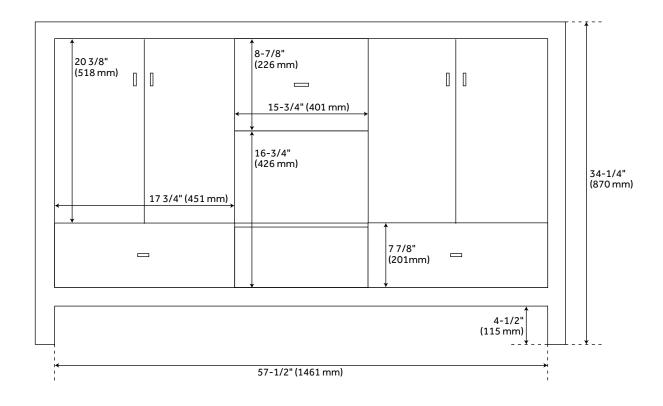

#### **FEATURES**

Installation Type: Freestanding

Features: Matching Mirror; Soft-Close Hinges

Product Finish: White Material: Wood Number of Doors: 4 Number of Drawers: 3

Width: 60" Height: 34-1/4" Depth: 21"

### **ADDITIONAL FEATURES**

- See Installation Instructions for directions to attach the vanity top and sink.
- All dimensions are (± 1/2").

REVISED 3/21/2023