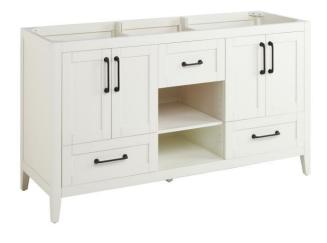

### 60" BURFIELD DOUBLE VANITY - WHITE - VANITY CABINET ONLY

SKU: 466035 Code: SH466035

#### **FEATURES**

Installation Type: Freestanding

Features: Matching Mirror; Soft-Close Hinges

Product Finish: White Material: Wood Number of Doors: 4 Number of Drawers: 3

Width: 60" Height: 34-1/4" Depth: 21"

Assembly Required: No Number of Basins: 2

Vanity Top Options: No Top

Faucet Included: No
Hardware Finish: Black
Built-In Adjusters: Yes
Sink Included: no
Sink Color: No Sink
Vanity Top Included: no

Backsplash: No Mirror Included: No