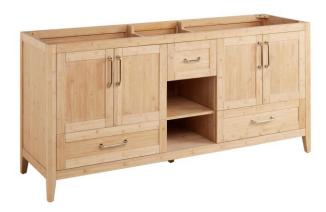

## 72" BURFIELD BAMBOO DOUBLE VANITY - NATURAL BAMBOO - VANITY CABINET ONLY

SKU: 466036 Code: SH466036

## FEATURES

Material: Bamboo Product Finish: Natural Bamboo Number of Doors: 4 Number of Drawers: 3 Soft-Close Hinges: Yes Soft-Close Slides: Yes Hardware Finish: Polished Nickel Built-In Adjusters: Yes