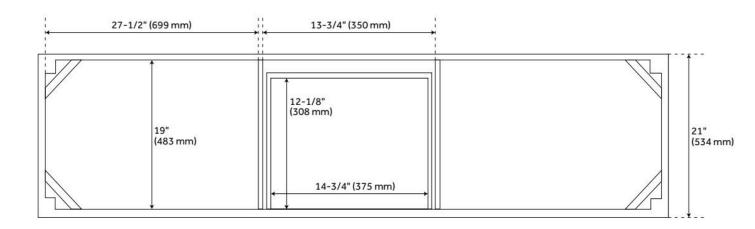

## **ADDITIONAL FEATURES**

- See Installation Instructions for directions to attach the vanity top and sink.
- All dimensions are (± 1/2").
- Wood finish samples available.

REVISED 7/30/2024