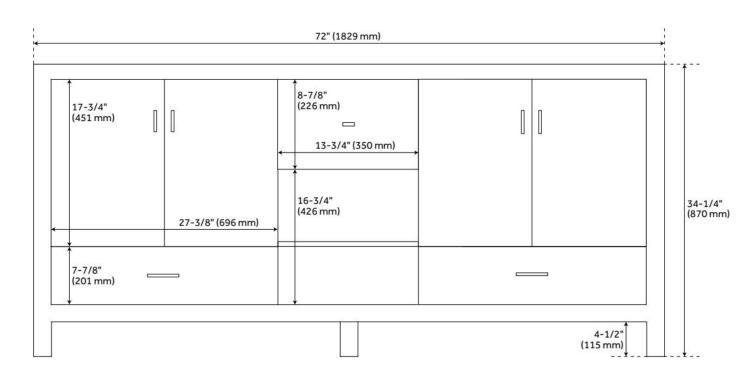

## **ADDITIONAL FEATURES**

- See Installation Instructions for directions to attach the vanity top and sink.
- All dimensions are (± 1/2").
- Wood finish samples available.

REVISED 7/30/2024