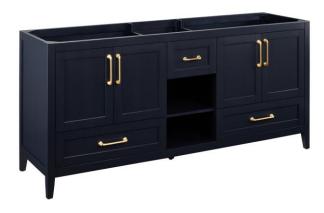

### 72" BURFIELD DOUBLE VANITY - MIDNIGHT NAVY BLUE - VANITY CABINET ONLY

SKU: 466037 Code: SH466037

#### **FEATURES**

Installation Type: Freestanding

Features: Matching Mirror; Soft-Close Hinges

Product Finish: Midnight Navy Blue

Material: Wood Number of Doors: 4 Number of Drawers: 3

Width: 72" Height: 34-1/4" Depth: 21"