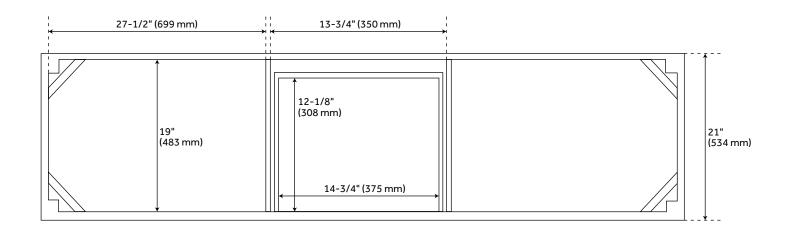

#### **FEATURES**

Installation Type: Freestanding

Features: Matching Mirror; Soft-Close Hinges

Product Finish: Midnight Navy Blue

Material: Wood Number of Doors: 4 Number of Drawers: 3

Width: 72" Height: 34-1/4" Depth: 21"

### **ADDITIONAL FEATURES**

- See Installation Instructions for directions to attach the vanity top and sink.
- All dimensions are (± 1/2").

REVISED 3/21/2023