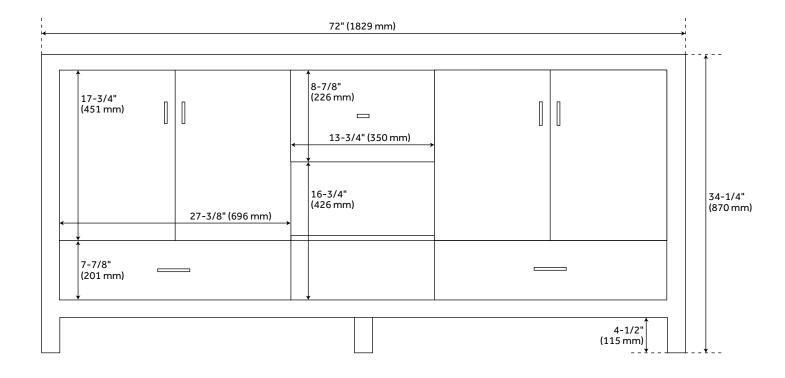

#### **FEATURES**

Installation Type: Freestanding

Features: Matching Mirror; Soft-Close Hinges

Product Finish: Midnight Navy Blue

Material: Wood Number of Doors: 4 Number of Drawers: 3

Width: 72" Height: 34-1/4" Depth: 21"

### **ADDITIONAL FEATURES**

- See Installation Instructions for directions to attach the vanity top and sink.
- All dimensions are (± 1/2").

REVISED 3/21/2023