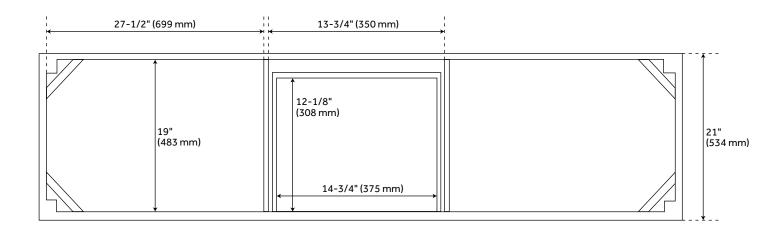

### **ADDITIONAL FEATURES**

- See Installation Instructions for directions to attach the vanity top and sink.
- All dimensions are (± 1/2").

REVISED 3/21/2023