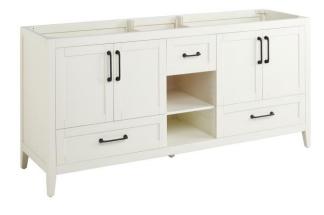

### 72" BURFIELD DOUBLE VANITY - WHITE - VANITY **CABINET ONLY**

SKU: 466038 Code: SH466038

#### **FEATURES**

Installation Type: Freestanding

Features: Matching Mirror; Soft-Close Hinges

Product Finish: White Material: Wood Number of Doors: 4 Number of Drawers: 3

Width: 72" Height: 34-1/4" Depth: 21"

Assembly Required: No Number of Basins: 2

Vanity Top Options: No Top

Faucet Included: No

Size: 72 in

Hardware Finish: Black Built-In Adjusters: Yes Sink Included: no Sink Color: No Sink Vanity Top Included: no

Backsplash: No Mirror Included: No

REVISED 3/21/2023