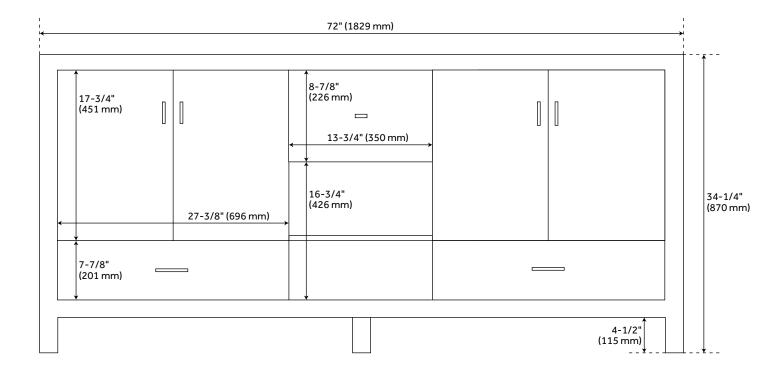

#### **FEATURES**

Installation Type: Freestanding

Features: Matching Mirror; Soft-Close Hinges

Product Finish: White Material: Wood Number of Doors: 4 Number of Drawers: 3

Width: 72" Height: 34-1/4" Depth: 21"

### **ADDITIONAL FEATURES**

- See Installation Instructions for directions to attach the vanity top and sink.
- All dimensions are (± 1/2").

REVISED 3/21/2023