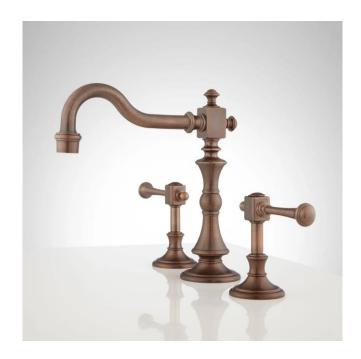

### VINTAGE 8" WIDE SPREAD FAUCET - FERGUSON OIL RUBBED BRONZE - BRASS LEVER HANDLES

SKU: 466512 Code: SH466512

#### **FEATURES**

Material: Metal construction for strength and durability

Installation Type: Widespread

Flow Rate: 1.2 gpm (4.5 L/min) @ 60 psi

Cartridge Type: Ceramic Disc

Swivel Spout: No

Drain Type: Metal push-pop with overflow