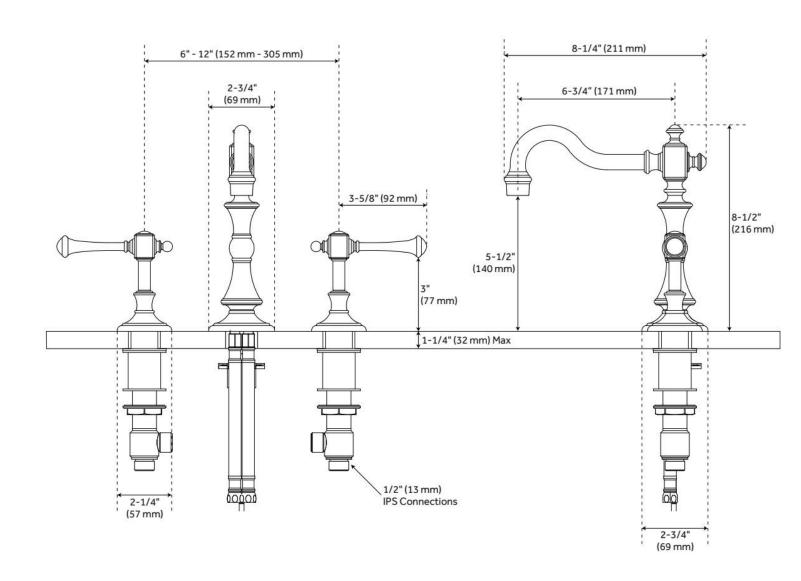

### **ADDITIONAL FEATURES**

- Drain is compatible with sinks that have an overflow hole.
- Faucet can be installed with variable centers from 6" 12".

REVISED 5/20/2024

#### **FEATURES**

Material: Metal construction for strength and durability

Installation Type: Widespread

Flow Rate: 1.2 gpm (4.5 L/min) @ 60 psi

Cartridge Type: Ceramic Disc

Swivel Spout: No

Drain Type: Metal push-pop with overflow