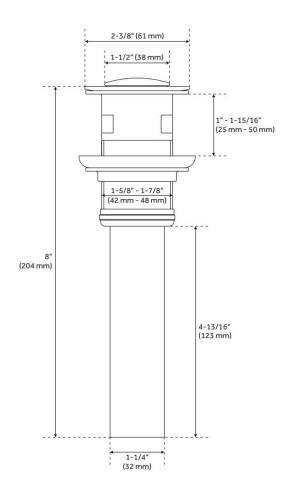

#### **FEATURES**

Material: Metal construction for strength and durability

Installation Type: Widespread

Flow Rate: 1.2 gpm (4.5 L/min) @ 60 psi

Cartridge Type: Ceramic Disc

Swivel Spout: No

Drain Type: Metal push-pop with overflow

### **ADDITIONAL FEATURES**

- Drain is compatible with sinks that have an overflow hole.
- Faucet can be installed with variable centers from 6" 12".

REVISED 5/20/2024