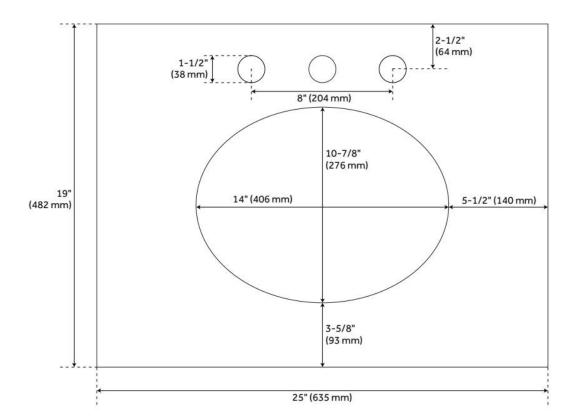

## **ADDITIONAL FEATURES**

- Overall dimensions, with backsplash: 25" W x 19" D x 4-3/4" H.
- Includes countertop, backsplash, and white porcelain sink.
- Matching right or left sidesplash sold separately.
- To clean, add a few drops of mild cleanser, rinse with water and wipe dry.
- Stone is pre-sealed and polished to a smooth gloss.