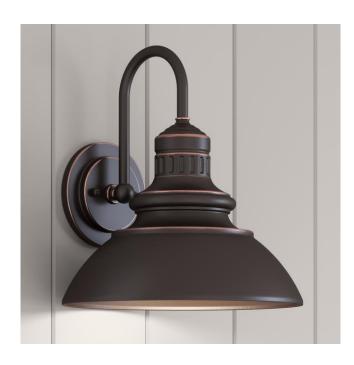

## 11" BLACKSHORE SINGLE LIGHT WALL SCONCE - CHOCOLATE BRONZE

SKU: 476886 Code: PHEL1500

ASSE 1016 Type P/T

### **FEATURES**

Installation Type: Wall Mount

Design: Rustic

Product Finish: Chocolate Bronze

Material: Cast Aluminum

Width: 11" Height: 12-1/8" Depth: 11"

Base Plate Diameter: 5"

Mounting Hardware Included: Yes Shade Finish: Warm Bronze Shade Material: Aluminum

# BLACKSHORE 11" SINGLE LIGHT WALL SCONCE - CHOCOLATE BRONZE

SKU: 476886 PHEL1500

All dimensions and specifications are nominal and may vary. Use actual products for accuracy in critical situations.