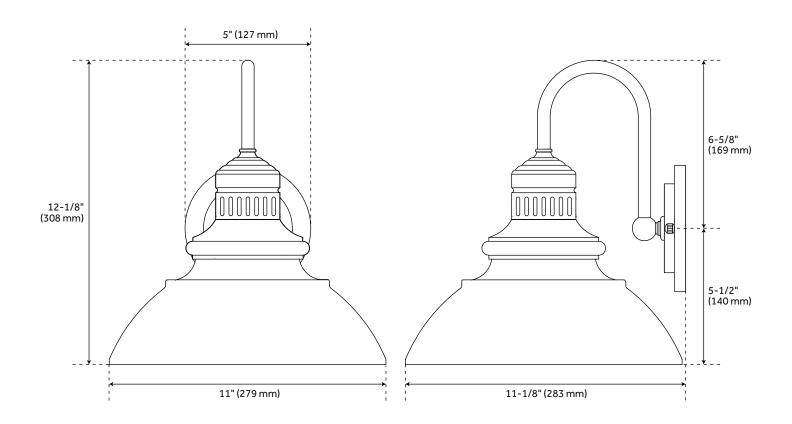

### **FEATURES**

Installation Type: Wall Mount

Design: Rustic

Product Finish: Chocolate Bronze

Material: Cast Aluminum

Width: 11" Height: 12-1/8" Depth: 11"

Base Plate Diameter: 5"

Mounting Hardware Included: Yes Shade Finish: Warm Bronze Shade Material: Aluminum

# BLACKSHORE 11" SINGLE LIGHT WALL SCONCE - CHOCOLATE BRONZE

SKU: 476886 PHEL1500

All dimensions and specifications are nominal and may vary. Use actual products for accuracy in critical situations.