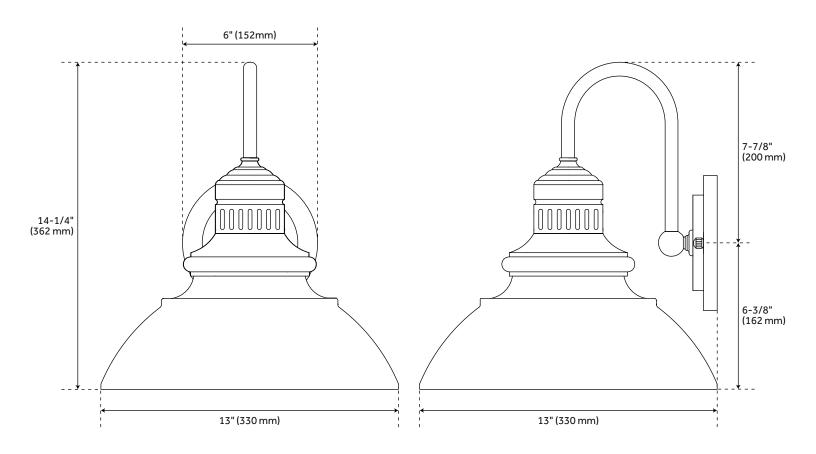

#### **FEATURES**

Installation Type: Wall Mount

Design: Rustic

Product Finish: Bronze Material: Cast Aluminum

Width: 13" Height: 14-1/4" Depth: 13"

Base Plate Diameter: 6"

Mounting Hardware Included: Yes Shade Finish: Warm Bronze Shade Material: Aluminum

# BLACKSHORE 13" SINGLE LIGHT WALL SCONCE - CHOCOLATE BRONZE

SKU: 476887 PHEL1501

All dimensions and specifications are nominal and may vary. Use actual products for accuracy in critical situations.