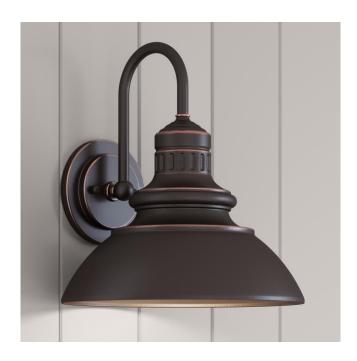

### 13" BLACKSHORE SINGLE LIGHT WALL SCONCE -**CHOCOLATE BRONZE**

SKU: 476887 Code: PHEL1501

#### **FEATURES**

Installation Type: Wall Mount

Design: Rustic

Product Finish: Bronze Material: Cast Aluminum

Width: 13" Height: 14-1/4" Depth: 13"

Base Plate Diameter: 6"

Mounting Hardware Included: Yes Shade Finish: Warm Bronze Shade Material: Aluminum