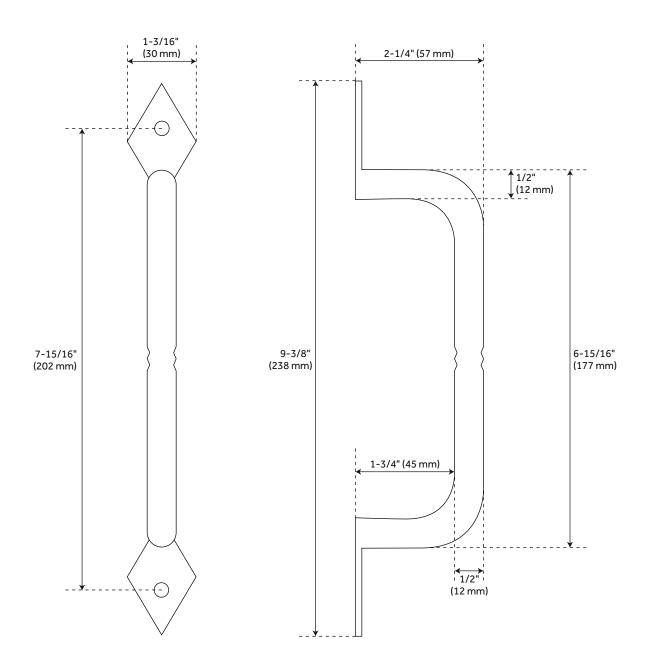

#### FEATURES

Design: Traditional Product Finish: Black Material: Steel Width: 1-3/16" Height: 9-3/8" Depth: 2-1/4" Mounting Hardware Included: Yes Mounting Hardware Concealed: No Centers: 7-15/16" Mounts From: Front