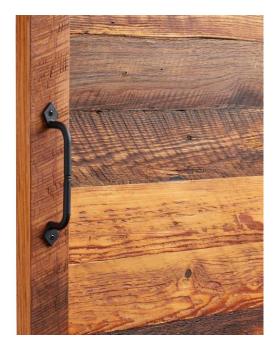

## CORLISS STEEL BARN DOOR PULL

#### FEATURES

Design: Traditional Product Finish: Black Material: Steel Width: 1-3/16" Height: 9-3/8" Depth: 2-1/4" Mounting Hardware Included: Yes Mounting Hardware Concealed: No Centers: 7-15/16" Mounts From: Front

### **ADDITIONAL FEATURES**

• Sturdy round rod decorative handle for outside ofdoor.

REVISED 4/3/2023