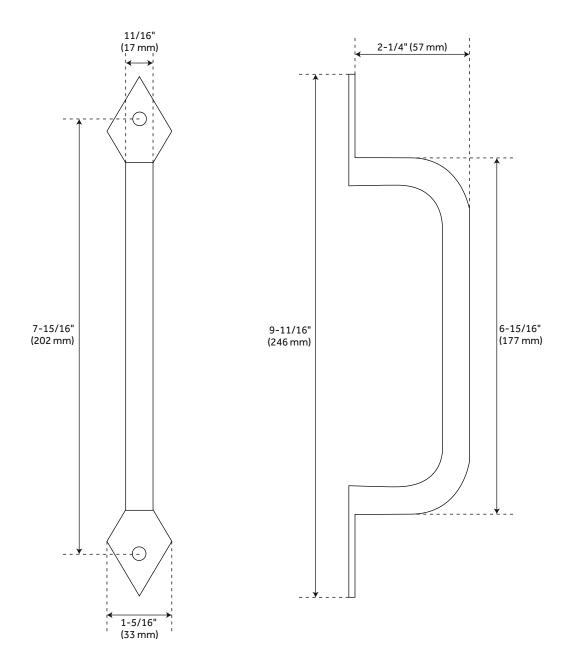

#### **FEATURES**

Design: Traditional Product Finish: Black Material: Steel

Width: 1-5/16" Height: 9-11/16" Depth: 2-1/4"

Mounting Hardware Included: Yes Mounting Hardware Concealed: No

Centers: 7-15/16"
Mounts From: Front