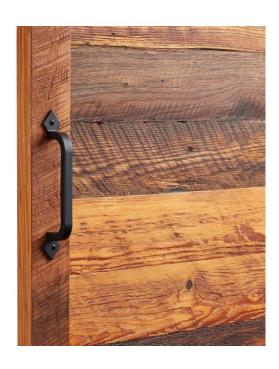

## ALDON STEEL BARN DOOR PULL

SKU: 478343 Code: HBD5802

#### **FEATURES**

Design: Traditional Product Finish: Black Material: Steel

Width: 1-5/16" Height: 9-11/16" Depth: 2-1/4"

Mounting Hardware Included: Yes Mounting Hardware Concealed: No

Centers: 7-15/16"
Mounts From: Front

#### **ADDITIONAL FEATURES**

• Sturdy flare bar decorative handle for outside of door.

**REVISED 4/3/2023** 