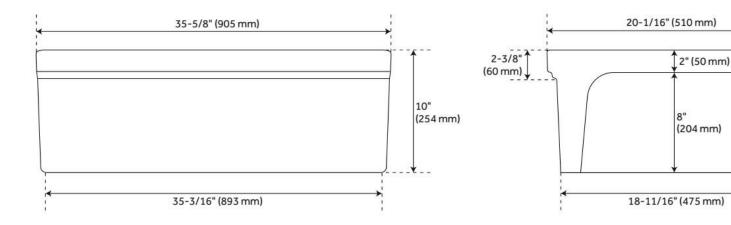

## **ADDITIONAL FEATURES**

- Made of solid, heavy-duty fireclay.
- Smooth, ripple-resistant surface.
- Overall dimensions: 35-1/2" L x 19-3/4" W (front to back) x 10" H (± 1/2").
- Sink is finished on four sides.
- Made in Italy.
- If purchasing drain separately, it must be able to accommodate a sink drain thickness of 1".