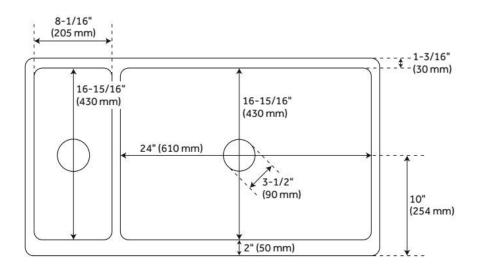

## **FEATURES**

Material: Fireclay Product Finish: White

Installation Type: Farmhouse

Shape: Rectangle

Drain Placement: Center Fits Drain Hole Size: 3-1/2" Faucet Centers: No Faucet Hole

Overflow Hole: No

Mounting Hardware Included: No

## **ADDITIONAL FEATURES**

- Made of solid, heavy-duty fireclay.
- Smooth, ripple-resistant surface.
- Overall dimensions: 35-1/2" L x 19-3/4" W (front to back) x 10" H (± 1/2").
- Sink is finished on four sides.
- Made in Italy.
- If purchasing drain separately, it must be able to accommodate a sink drain thickness of 1".