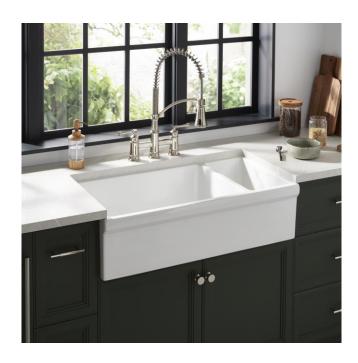

## 36" GALLO 80/20 DOUBLE-BOWL FIRECLAY FARMHOUSE SINK - WHITE

SKU: 478345 Code: SH478345

## **FEATURES**

Material: Fireclay Product Finish: White

Installation Type: Farmhouse

Shape: Rectangle

Drain Placement: Center Fits Drain Hole Size: 3-1/2" Faucet Centers: No Faucet Hole

Overflow Hole: No

Mounting Hardware Included: No

## **ADDITIONAL FEATURES**

- Made of solid, heavy-duty fireclay.
- Smooth, ripple-resistant surface.
- Overall dimensions: 35-1/2" L x 19-3/4" W (front to back) x 10" H (± 1/2").
- Sink is finished on four sides.
- Made in Italy.
- If purchasing drain separately, it must be able to accommodate a sink drain thickness of 1".