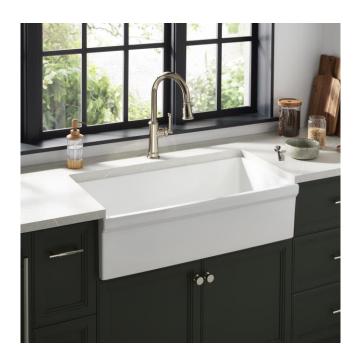

## 36" GALLO FIRECLAY FARMHOUSE SINK - WHITE

SKU: 478346 Code: SH478346

## **FEATURES**

Material: Fireclay Product Finish: White

Installation Type: Farmhouse

Shape: Rectangle

Drain Placement: Center Fits Drain Hole Size: 3-1/2" Faucet Centers: No Faucet Hole

Overflow Hole: No

Mounting Hardware Included: No

## **ADDITIONAL FEATURES**

- Made of solid, heavy-duty fireclay.
- Smooth, ripple-resistant surface.
- Overall dimensions: 35-1/2" L x 19-3/4" W (front to back) x 10" H (± 1/2").
- 1" rim on sides and front, 2" at deck.
- Sink is finished on four sides.
- Made in Italy.
- If purchasing drain separately, it must be able to accommodate a sink drain thickness of 1".