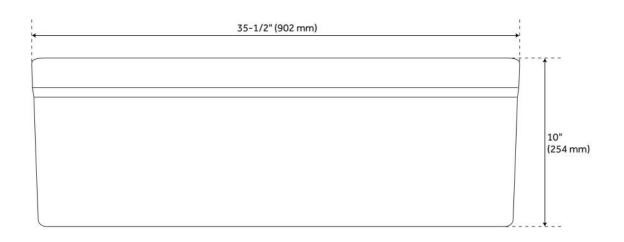

## **ADDITIONAL FEATURES**

- Made of solid, heavy-duty fireclay.
- Smooth, ripple-resistant surface.
- Overall dimensions: 35-1/2" L x 19-3/4" W (front to back) x 10" H (± 1/2").
- 1" rim on sides and front, 2" at deck.
- Sink is finished on four sides.
- Made in Italy.
- If purchasing drain separately, it must be able to accommodate a sink drain thickness of 1".