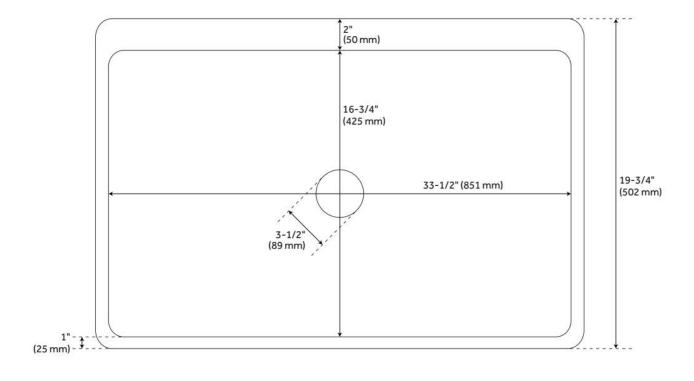

## **FEATURES**

Material: Fireclay Product Finish: White

Installation Type: Farmhouse

Shape: Rectangle

Drain Placement: Center Fits Drain Hole Size: 3-1/2" Faucet Centers: No Faucet Hole

Overflow Hole: No

Mounting Hardware Included: No

## **ADDITIONAL FEATURES**

- Made of solid, heavy-duty fireclay.
- Smooth, ripple-resistant surface.
- Overall dimensions: 35-1/2" L x 19-3/4" W (front to back) x 10" H (± 1/2").
- 1" rim on sides and front, 2" at deck.
- Sink is finished on four sides.
- Made in Italy.
- If purchasing drain separately, it must be able to accommodate a sink drain thickness of 1".