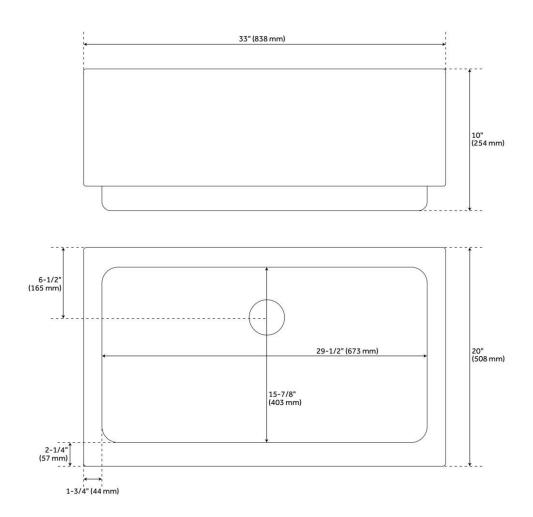

## FEATURES

Material: Stainless Steel Product Finish: Stainless Steel Installation Type: Farmhouse Shape: Rectangle Drain Placement: Center Rear Fits Drain Hole Size: 3-1/2" Faucet Centers: No Faucet Hole Overflow Hole: No Mounting Hardware Included: No

## **ADDITIONAL FEATURES**

- Made of 16-gauge, 304-grade stainless steel.
- Handcrafted with matte finish.
- Apron height: 6-1/2"