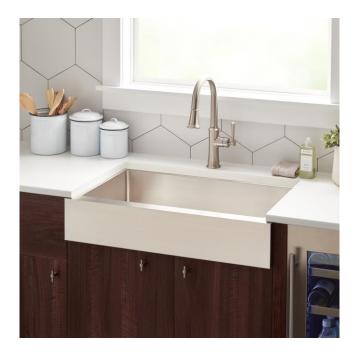

## 33" HAZELTON STAINLESS STEEL RETROFIT FARMHOUSE SINK

SKU: 478435 Code: SH478435

## FEATURES

Material: Stainless Steel Product Finish: Stainless Steel Installation Type: Farmhouse Shape: Rectangle Drain Placement: Center Rear Fits Drain Hole Size: 3-1/2" Faucet Centers: No Faucet Hole Overflow Hole: No Mounting Hardware Included: No

## **ADDITIONAL FEATURES**

- Made of 16-gauge, 304-grade stainless steel.
- Handcrafted with matte finish.
- Apron height: 6-1/2"