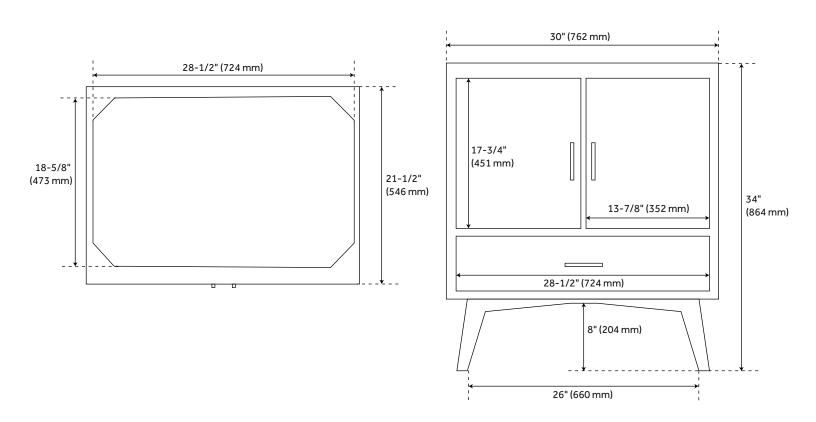

#### **FEATURES**

Installation Type: Freestanding

Features: Matching Mirror; Soft-Close Hinges

Product Finish: Teak Material: Teak Number of Doors: 2 Number of Drawers: 1

Width: 30" Height: 34" Depth: 21-1/2"

#### **ADDITIONAL FEATURES**

- See Installation Instructions for directions to attach the vanity top and sink.
- All dimensions are (± 1/2").

REVISED 6/8/2023

# 30" NOVAK TEAK VANITY - TEAK

All dimensions and specifications are nominal and may vary. Use actual products for accuracy in critical situations.