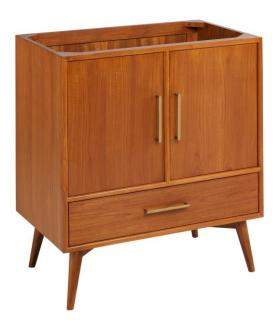

### 30" NOVAK TEAK VANITY - TEAK

SKU: 478405 Code: SH478405

#### **FEATURES**

Installation Type: Freestanding

Features: Matching Mirror; Soft-Close Hinges

Product Finish: Teak Material: Teak Number of Doors: 2 Number of Drawers: 1

Width: 30" Height: 34" Depth: 21-1/2"

Assembly Required: No Dovetail Drawers: Yes Number of Basins: 1

Vanity Top Options: No Top

Faucet Included: No

Vanity Top Material: No Top

Size: 30 in

Hardware Finish: Brass Built-In Adjusters: Yes Sink Included: no

Vanity Top Included: no

Backsplash: No Mirror Included: No

**REVISED 6/8/2023** 