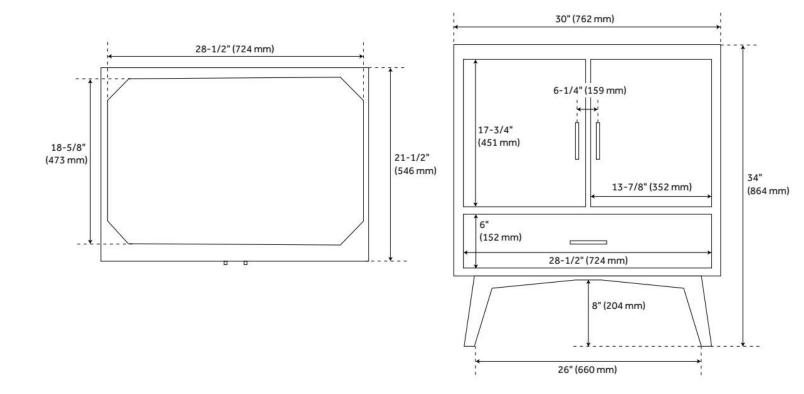

## **ADDITIONAL FEATURES**

- View the full Novak collection for coordinated mirrors and hardware.
- See Installation Instructions for directions to attach the vanity top and sink.
- All dimensions are (± 1/2").
- Learn how to care for this teak product with our<link</li>
- Learn how to care for this teak product with our Teak Care Guide