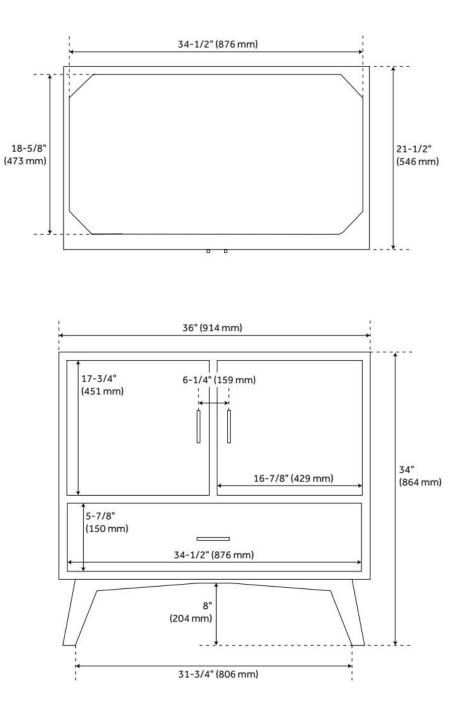

## **ADDITIONAL FEATURES**

- View the full Novak collection for coordinated mirrors and hardware.
- See Installation Instructions for directions to attach the vanity top and sink.
- All dimensions are (± 1/2").
- Learn how to care for this teak product with our<link
- Learn how to care for this teak product with our Teak Care Guide