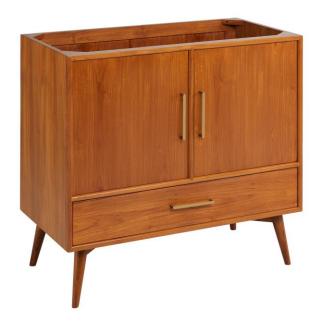

## 36" NOVAK TEAK VANITY - TEAK

SKU: 478407 Code: SH478407

## FEATURES

Material: Teak Product Finish: Teak Number of Doors: 2 Number of Drawers: 1 Soft-Close Hinges: Yes Soft-Close Slides: Yes Dovetail Drawers: Yes Hardware Finish: Brass Built-In Adjusters: Yes