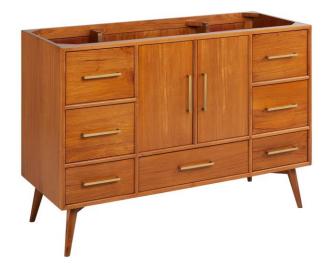

### 48" NOVAK TEAK VANITY - TEAK

SKU: 478409 Code: SH478409

#### **FEATURES**

Installation Type: Freestanding

Features: Matching Mirror; Soft-Close Hinges

Product Finish: Teak Material: Teak Number of Doors: 2 Number of Drawers: 7

Width: 48" Height: 34" Depth: 21-1/2"

Assembly Required: No Dovetail Drawers: Yes Number of Basins: 1

Vanity Top Options: No Top

Faucet Included: No

Vanity Top Material: No Top

Size: 48 in

Hardware Finish: Brass Built-In Adjusters: Yes Sink Included: no

Vanity Top Included: no

Backsplash: No Mirror Included: No