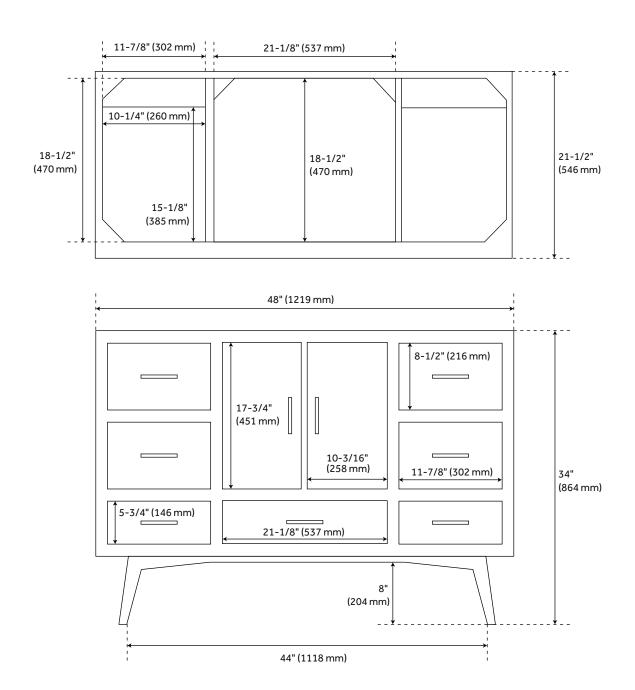

#### **FEATURES**

Installation Type: Freestanding

Features: Matching Mirror; Soft-Close Hinges

Product Finish: Teak Material: Teak Number of Doors: 2 Number of Drawers: 7

Width: 48" Height: 34" Depth: 21-1/2"

#### **ADDITIONAL FEATURES**

- See Installation Instructions for directions to attach the vanity top and sink.
- All dimensions are (± 1/2").

REVISED 6/8/2023

# 48" NOVAK TEAK VANITY - TEAK

All dimensions and specifications are nominal and may vary. Use actual products for accuracy in critical situations.