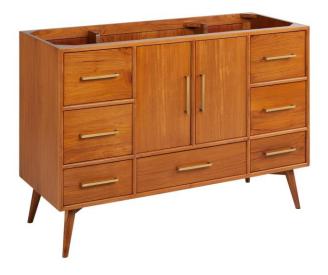

## 48" NOVAK TEAK VANITY - TEAK

SKU: 478409 Code: SH478409

## **FEATURES**

Material: Teak Product Finish: Teak Number of Doors: 2 Number of Drawers: 7 Soft-Close Hinges: Yes Soft-Close Slides: Yes Dovetail Drawers: Yes Hardware Finish: Brass Built-In Adjusters: Yes