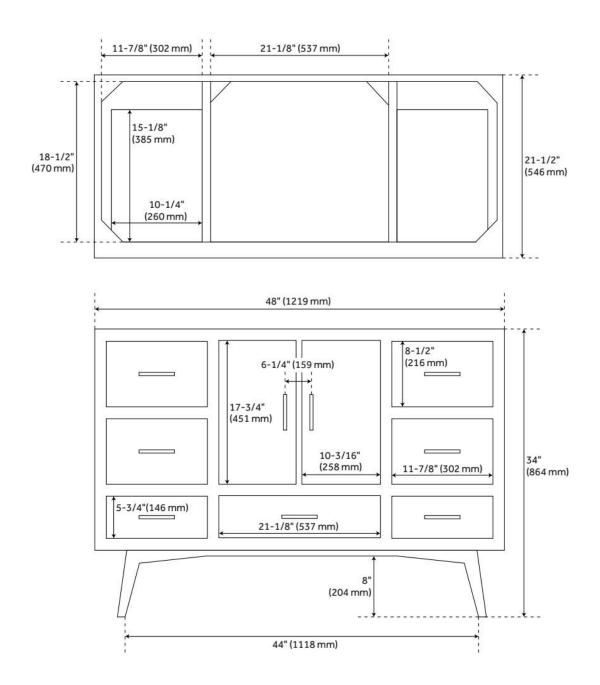

## **ADDITIONAL FEATURES**

- See Installation Instructions for directions to attach the vanity top and sink.
- All dimensions are (± 1/2").
- Learn how to care for this teak product with our<link</li>
- https://www.signaturehardware.com/ideas-how-to-care-teak.html
- Teak Care Guide>
- Learn how to care for this teak product with our Teak Care Guide