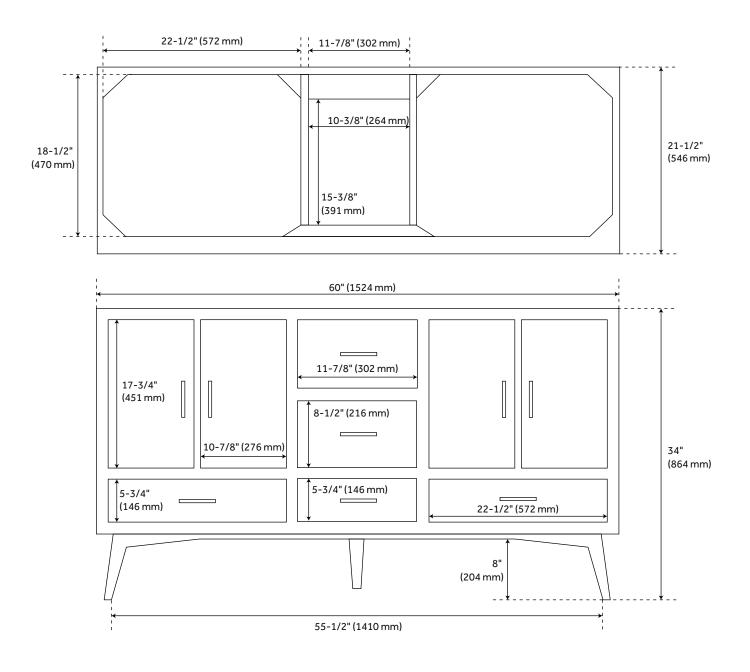

### FEATURES

Installation Type: Freestanding Features: Matching Mirror;Soft-Close Hinges Product Finish: Teak Material: Teak Number of Doors: 4 Number of Drawers: 5 Width: 60" Height: 34" Depth: 21-1/2" Assembly Required: No **Dovetail Drawers: Yes** Number of Basins: 2 Vanity Top Options: No Top Faucet Included: No Vanity Top Material: No Top Size: 60 in Hardware Finish: Brass Built-In Adjusters: Yes Sink Included: no Vanity Top Included: no Backsplash: No Mirror Included: No

### **ADDITIONAL FEATURES**

- See Installation Instructions for directions to attach the vanity top and sink.
- All dimensions are (± 1/2").

All dimensions and specifications are nominal and may vary. Use actual products for accuracy in critical situations.